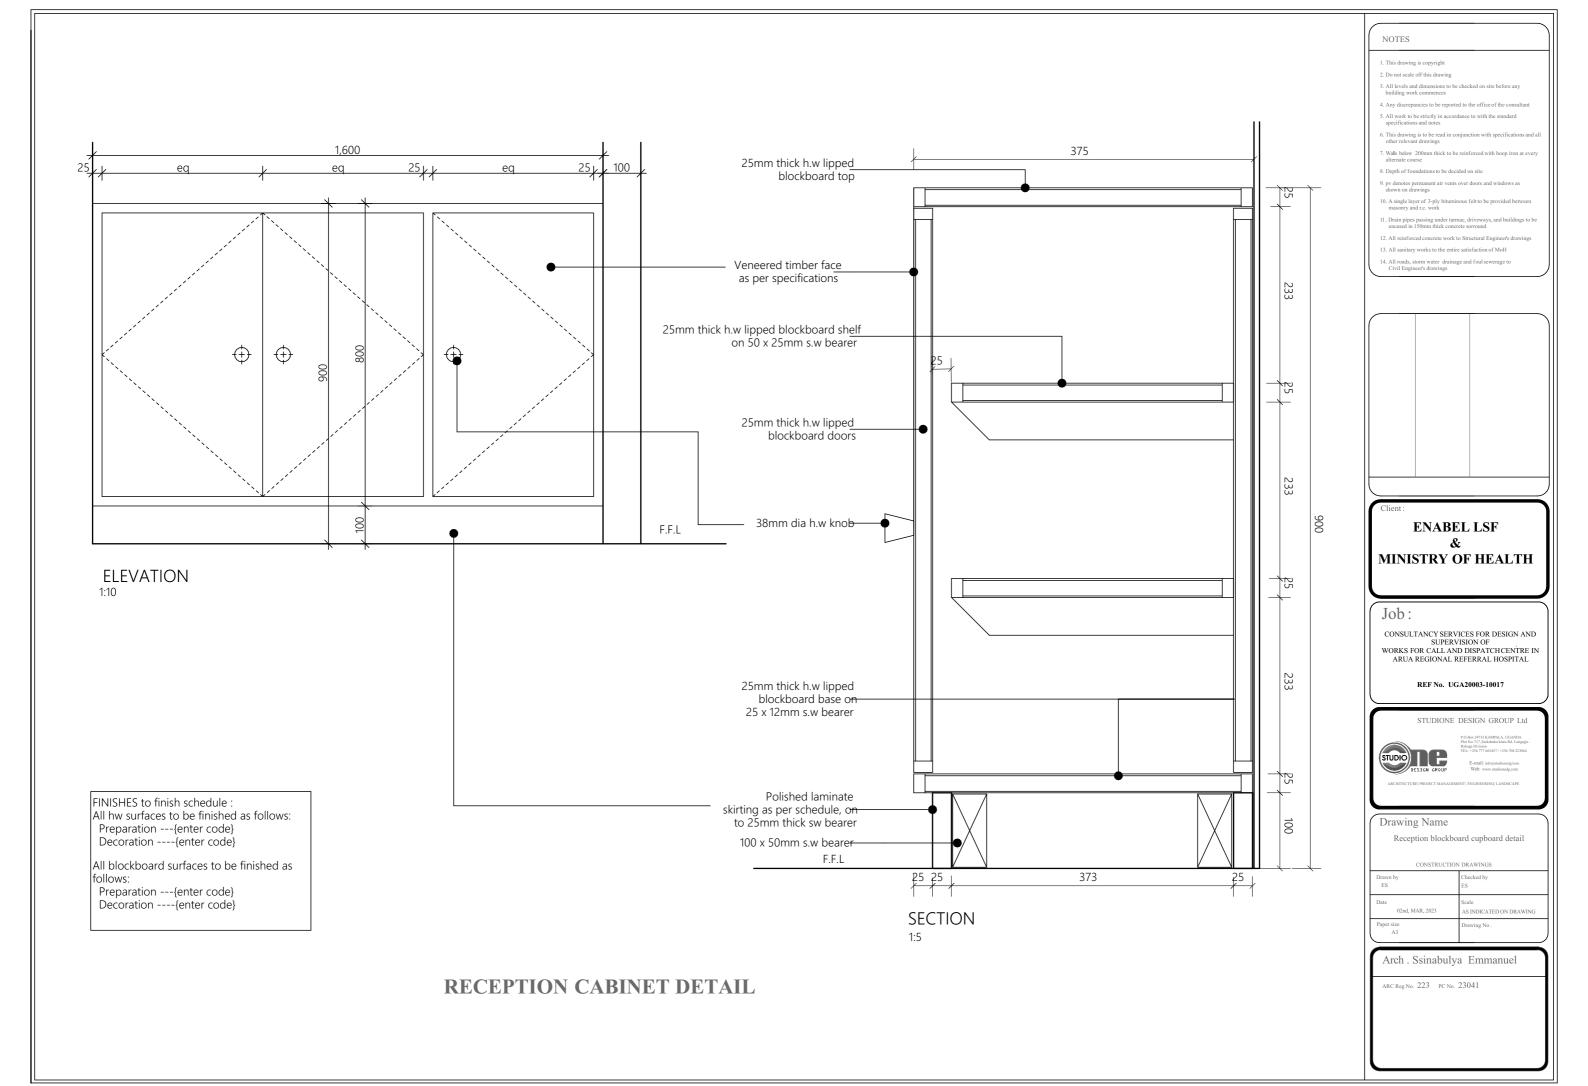

# Drawing Name

#### Timber handrail & ms bulstrade detail

CONSTRUCTION DRAWINGS

| ES                   | ES ES                         |
|----------------------|-------------------------------|
| Date 02nd, MAR, 2023 | Scale AS INDICATED ON DRAWING |
| Paper size<br>A3     | Drawing No .                  |

#### Arch . Ssinabulya Emmanuel

A [45]0 1 BULK HEAD DETAIL AT RECEPTION

Drawing Name
BULK HEAD /DROPPED CEILING

CONSTRUCTION DRAWING

| Drawn by<br>ES       | Checked by<br>ES              |
|----------------------|-------------------------------|
| Date 02nd, MAR, 2023 | Scale AS INDICATED ON DRAWING |
| Paper size<br>A3     | Drawing No .                  |