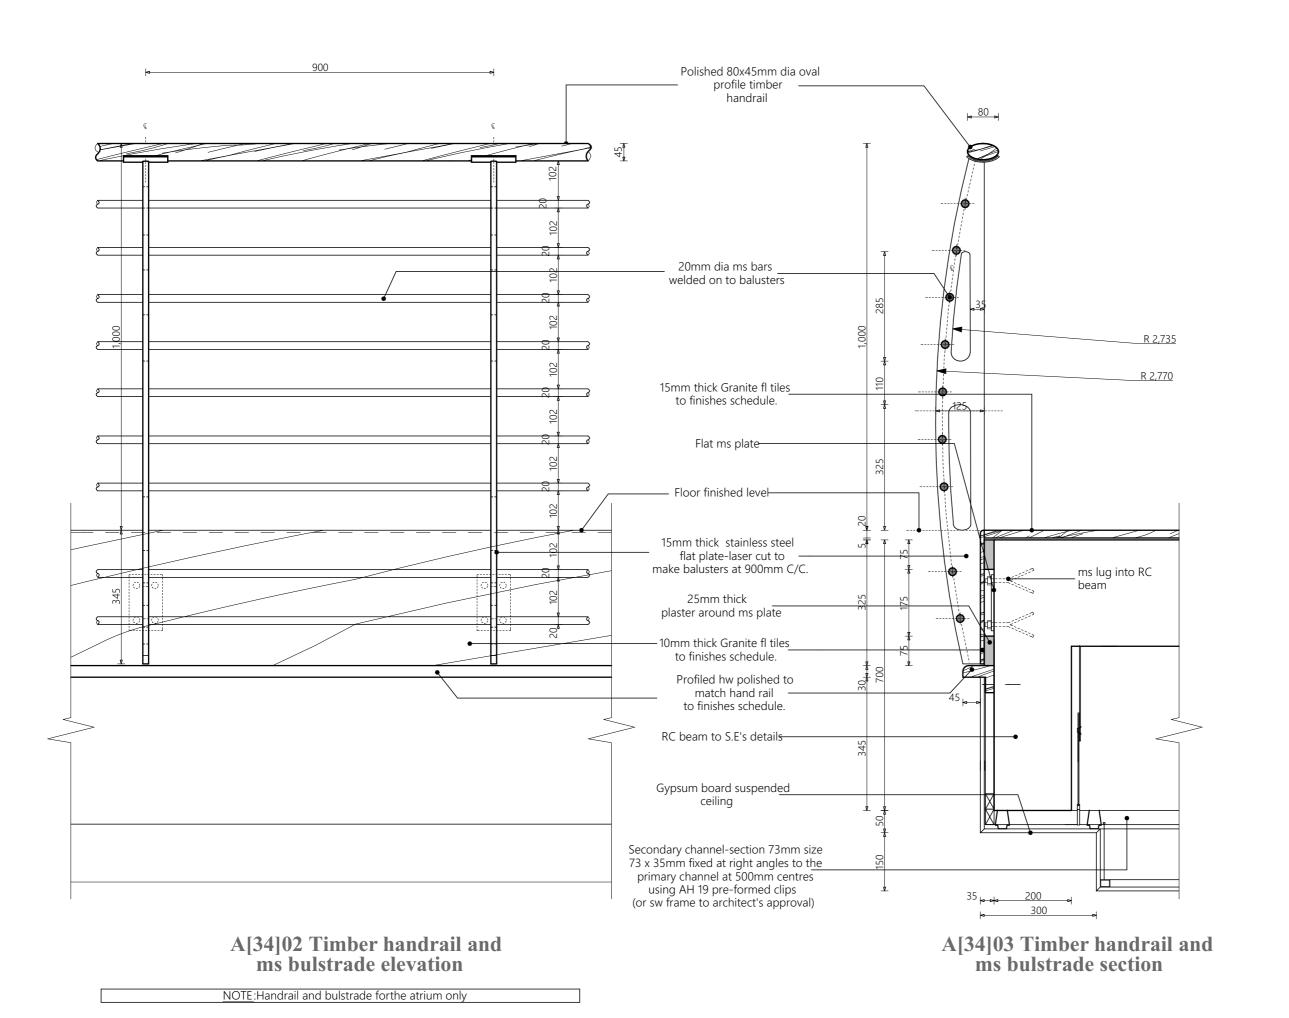

#### Timber handrail & ms bulstrade detail

CONSTRUCTION DRAWINGS

| ES                   | ES ES                         |
|----------------------|-------------------------------|
| Date 02nd, MAR, 2023 | Scale AS INDICATED ON DRAWING |
| Paper size<br>A3     | Drawing No .                  |