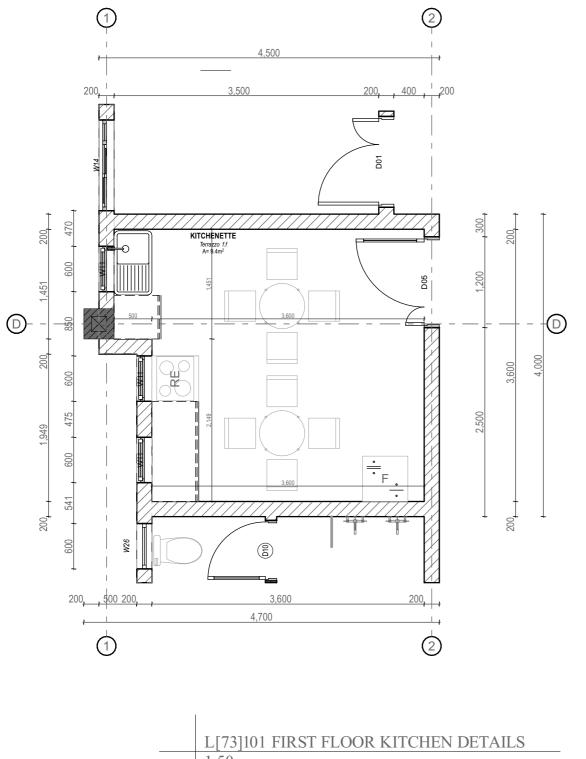

REF No. UGA20003-10017

STUDIONE DESIGN GROUP Ltd

Drawing Name A[01]01-05 PLANTER, DUCT AND PAVER DETAILS

Arch . Ssinabulya Emmanuel

1:50

L[73]101 FIRST FLOOR KITCHEN DETAILS 1:50