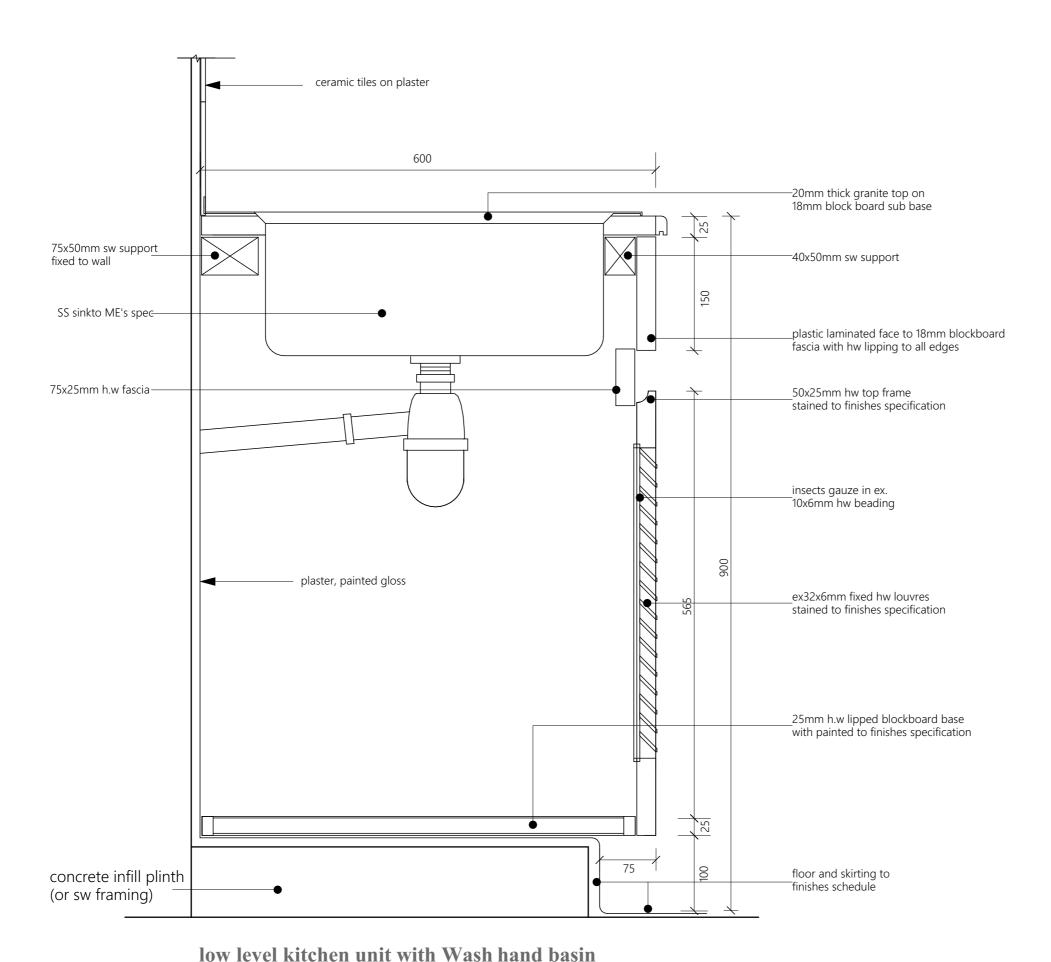

# Drawing Name

# Low level kitchen unit

CONSTRUCTION DRAWINGS

| Drawn by<br>ES       | Checked by<br>ES              |
|----------------------|-------------------------------|
| Date 02nd, MAR, 2023 | Scale AS INDICATED ON DRAWING |
| Paper size<br>A3     | Drawing No .                  |

# Drawing Name

Vanity/Sink top detail

CONSTRUCTION DRAWINGS

| Drawn by<br>ES       | Checked by<br>ES              |
|----------------------|-------------------------------|
| Date 02nd, MAR, 2023 | Scale AS INDICATED ON DRAWING |
| Paper size<br>A3     | Drawing No .                  |