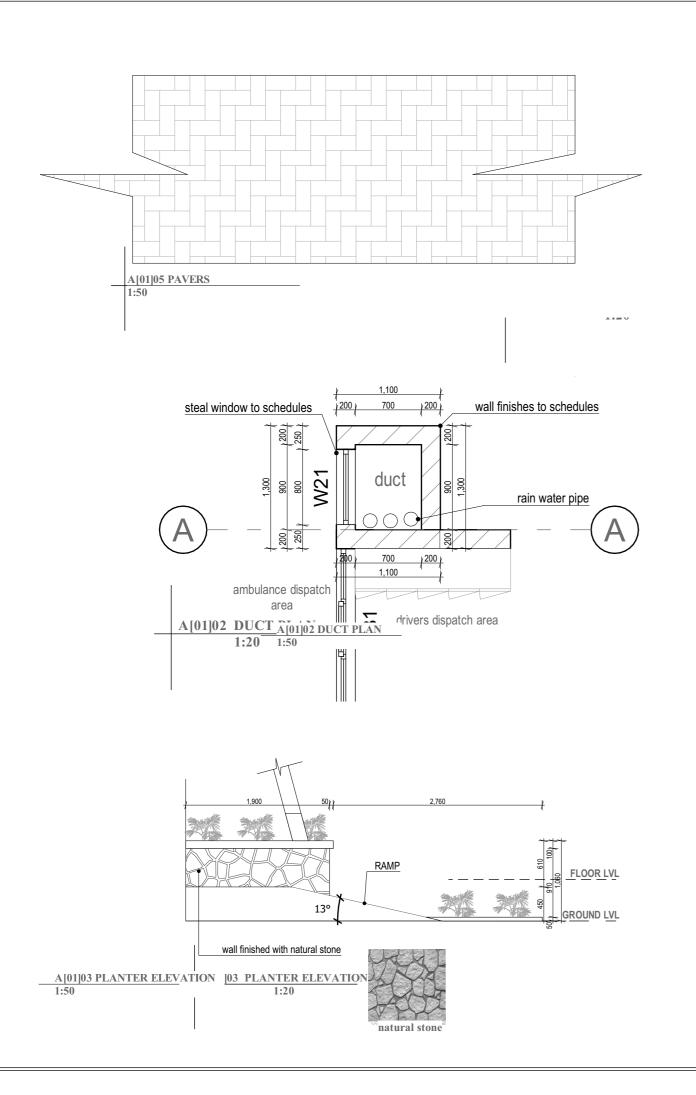

REF No. UGA20003-10017

STUDIONE DESIGN GROUP Ltd

Drawing Name A[01]01-05 PLANTER, DUCT AND PAVER DETAILS

Arch . Ssinabulya Emmanuel

1:50

L[73]101 FIRST FLOOR KITCHEN DETAILS 1:50