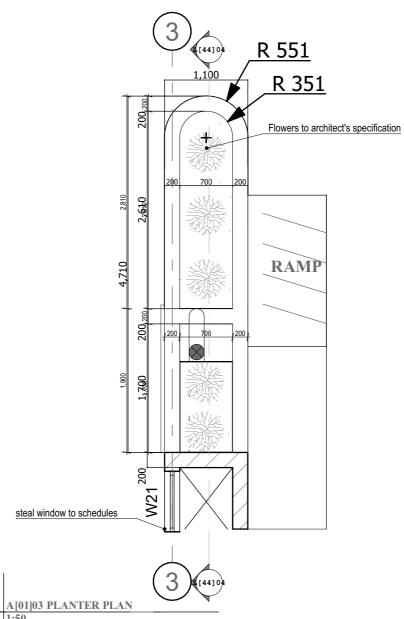

REF No. UGA20003-10017

STUDIONE DESIGN GROUP Ltd

Drawing Name A[01]01-05 PLANTER, DUCT AND PAVER DETAILS

Arch . Ssinabulya Emmanuel

1:50

L[73]101 FIRST FLOOR KITCHEN DETAILS 1:50