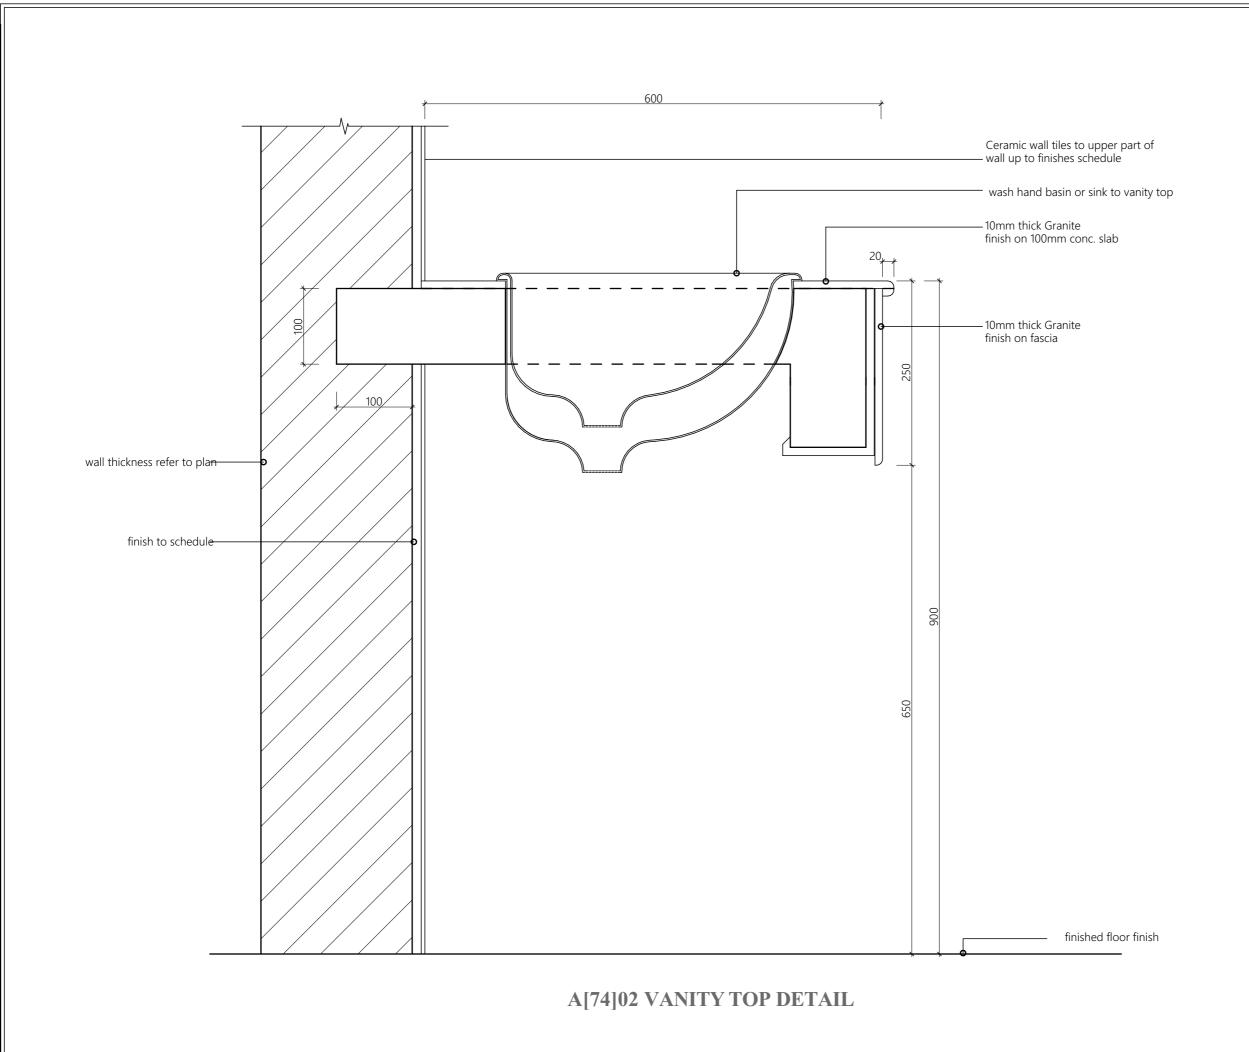

# Drawing Name

Vanity/Sink top detail

CONSTRUCTION DRAWINGS

| Drawn by<br>ES       | Checked by<br>ES              |
|----------------------|-------------------------------|
| Date 02nd, MAR, 2023 | Scale AS INDICATED ON DRAWING |
| Paper size<br>A3     | Drawing No .                  |