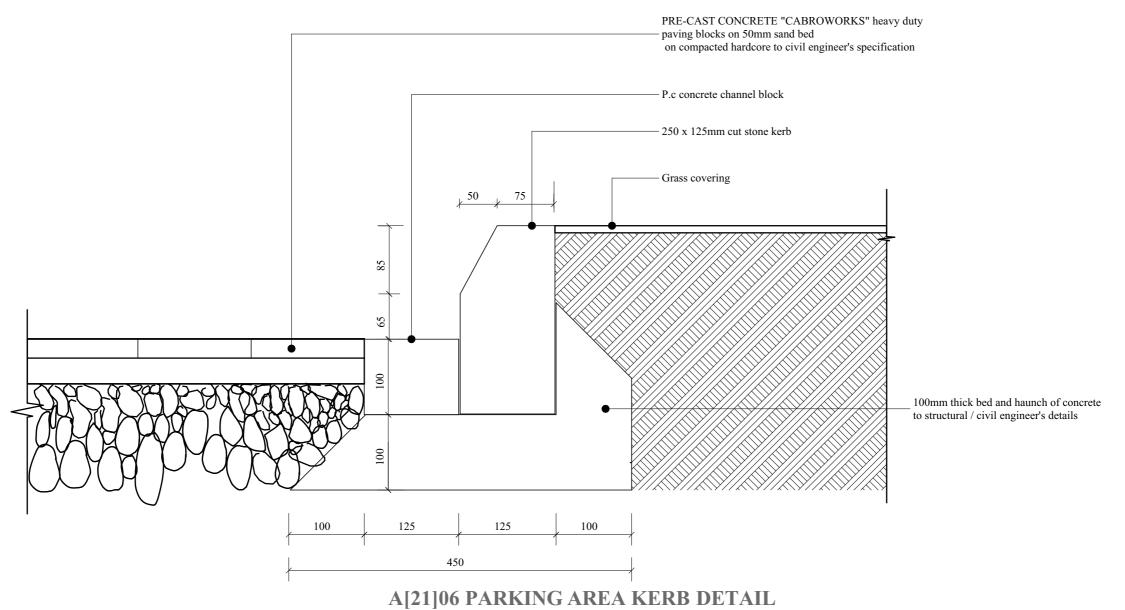

RCHITECTURE| PROJECT MANAGEMENT| ENGINEERING| LANDSCA

Drawing Name

Kerb detail

CONSTRUCTION DRAWIN

| Drawn by<br>ES       | Checked by<br>ES              |
|----------------------|-------------------------------|
| Date 02nd, MAR, 2023 | Scale AS INDICATED ON DRAWING |
| Paper size<br>A3     | Drawing No .                  |