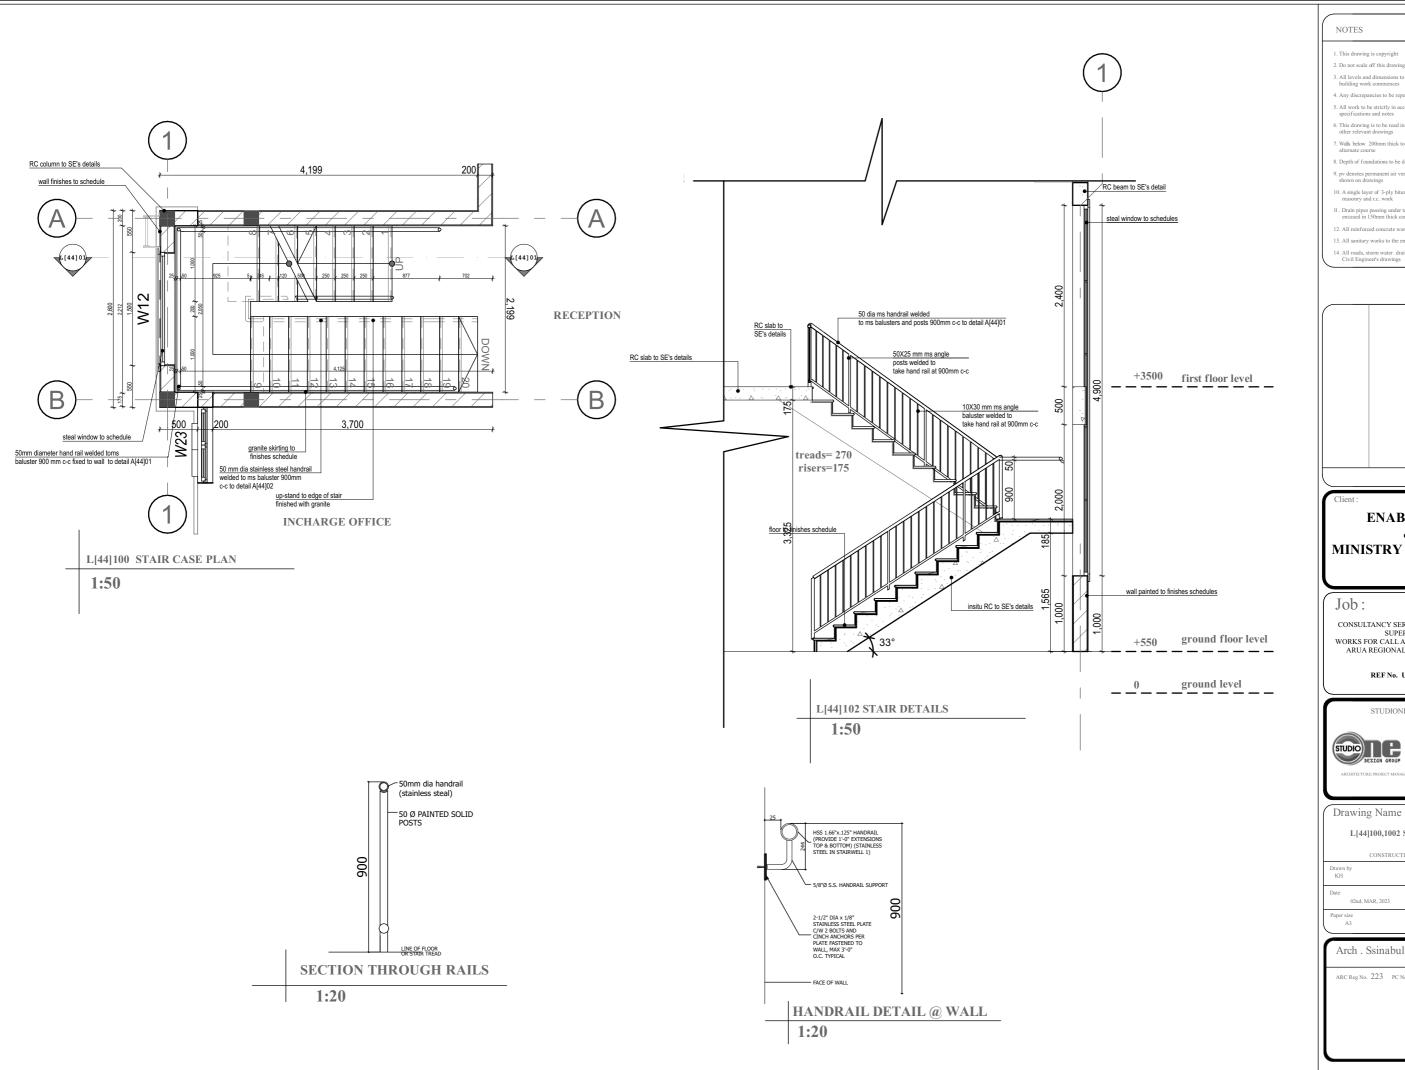

Job:

CONSULTANCY SERVICES FOR DESIGN AND SUPERVISION OF WORKS FOR CALL AND DISPATCH CENTRE IN ARUA REGIONAL REFERRAL HOSPITAL

REF No. UGA20003-10017

STUDIONE DESIGN GROUP Ltd

L[44]100,1002 STAIR DTAILS

Arch . Ssinabulya Emmanuel