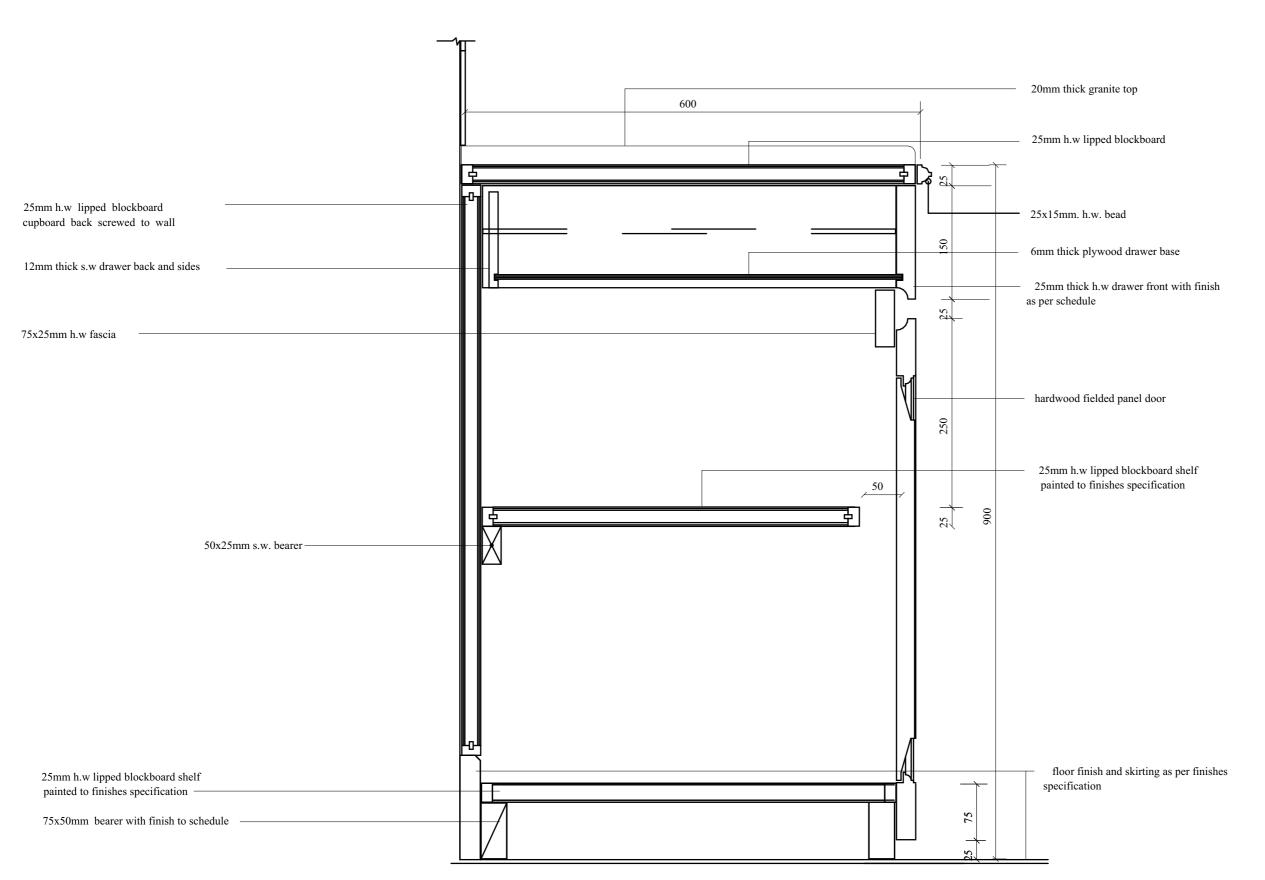

# Job:

CONSULTANCY SERVICES FOR DESIGN AND SUPERVISION OF WORKS FOR CALL AND DISPATCH CENTRE IN ARUA REGIONAL REFERRAL HOSPITAL

REF No. UGA20003-10017

STUDIONE DESIGN GROUP Ltd

# Drawing Name

Vanity/Sink top detail

CONSTRUCTION DRAWINGS

| Drawn by<br>ES       | Checked by<br>ES              |
|----------------------|-------------------------------|
| Date 02nd, MAR, 2023 | Scale AS INDICATED ON DRAWING |
| Paper size<br>A3     | Drawing No .                  |

#### Arch . Ssinabulya Emmanuel