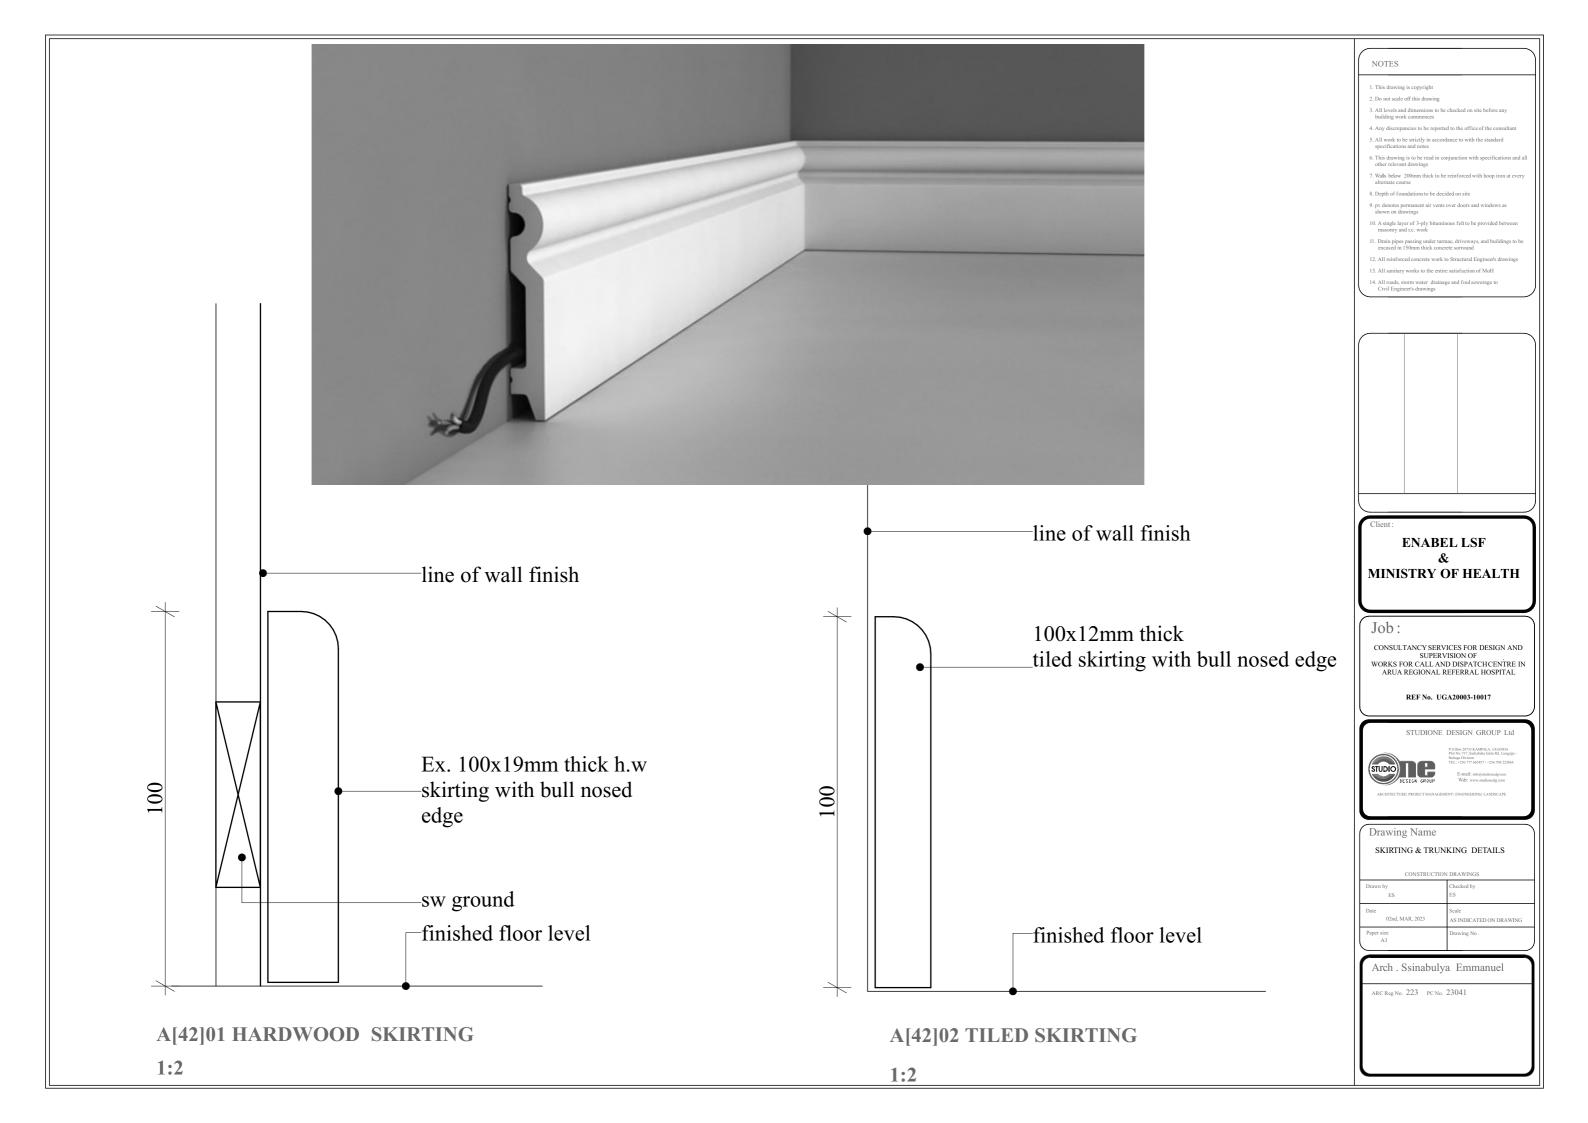

Arch . Ssinabulya Emmanuel

- 1. This drawing is copyr
- 2. Do not scale off this drawing
- . All levels and dimensions to be checked on site before any
- .....
- All work to be strictly in accordance to with the standard specifications and notes
- This drawing is to be read in conjunction with specifications a other relevant drawings
- Walls below 200mm thick to be reinforced with hoop iron at everalternate course
- 8. Depth of foundations to be decided on site
- 9. pv denotes permanent air vents over doors an
- shown on drawings
- majority and 1.0. Work
- encased in 150mm thick concrete sorround
- 12. The removed concrete work to ordered a Engineers due
- 13. All sanitary works to the entire satisfaction of M