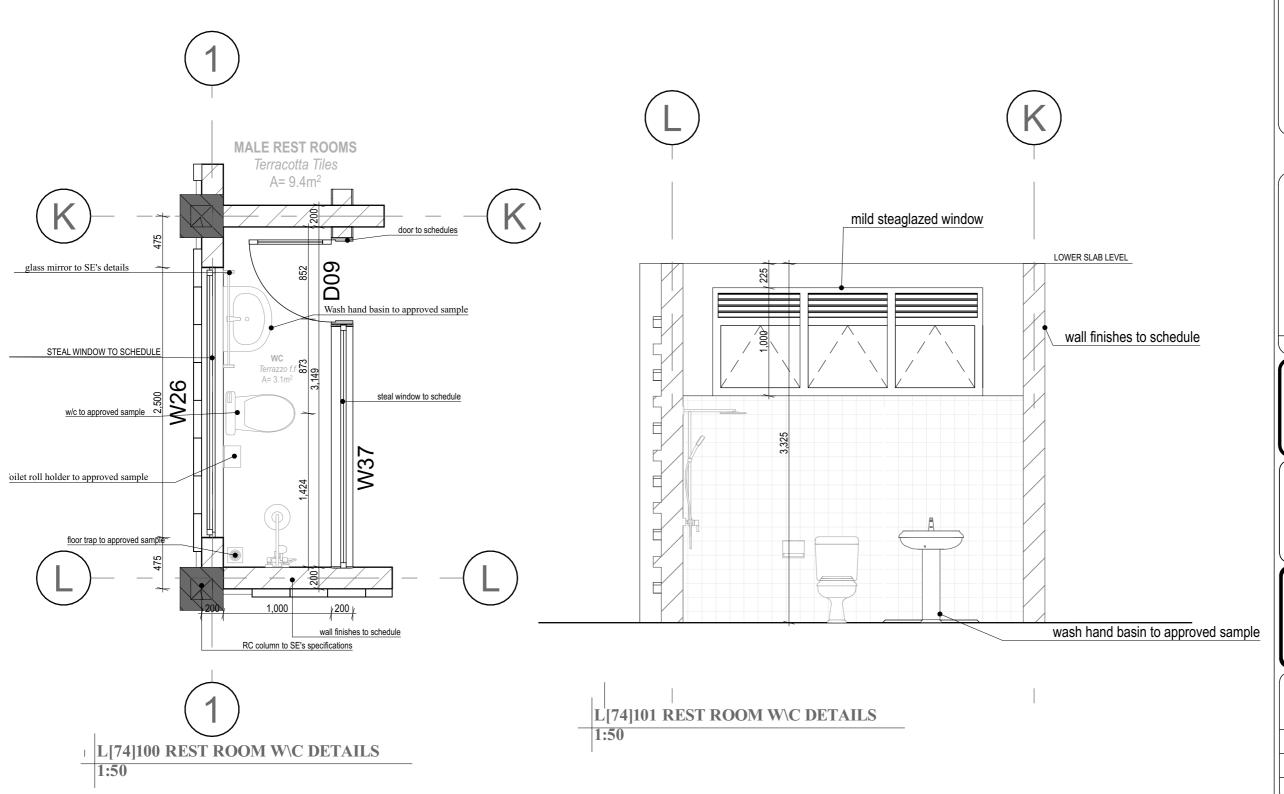

ARCHITECTURE| PROJECT MANAGEMENT| ENGINEERING| LANDSC

Drawing Name

L[74]100,101 W\C DETAILS

CONSTRUCTION DRAWINGS

| Drawn by<br>KH       | Checked by<br>ES              |
|----------------------|-------------------------------|
| Date 02nd, MAR, 2023 | Scale AS INDICATED ON DRAWING |
| Paper size           | Drawing No .                  |