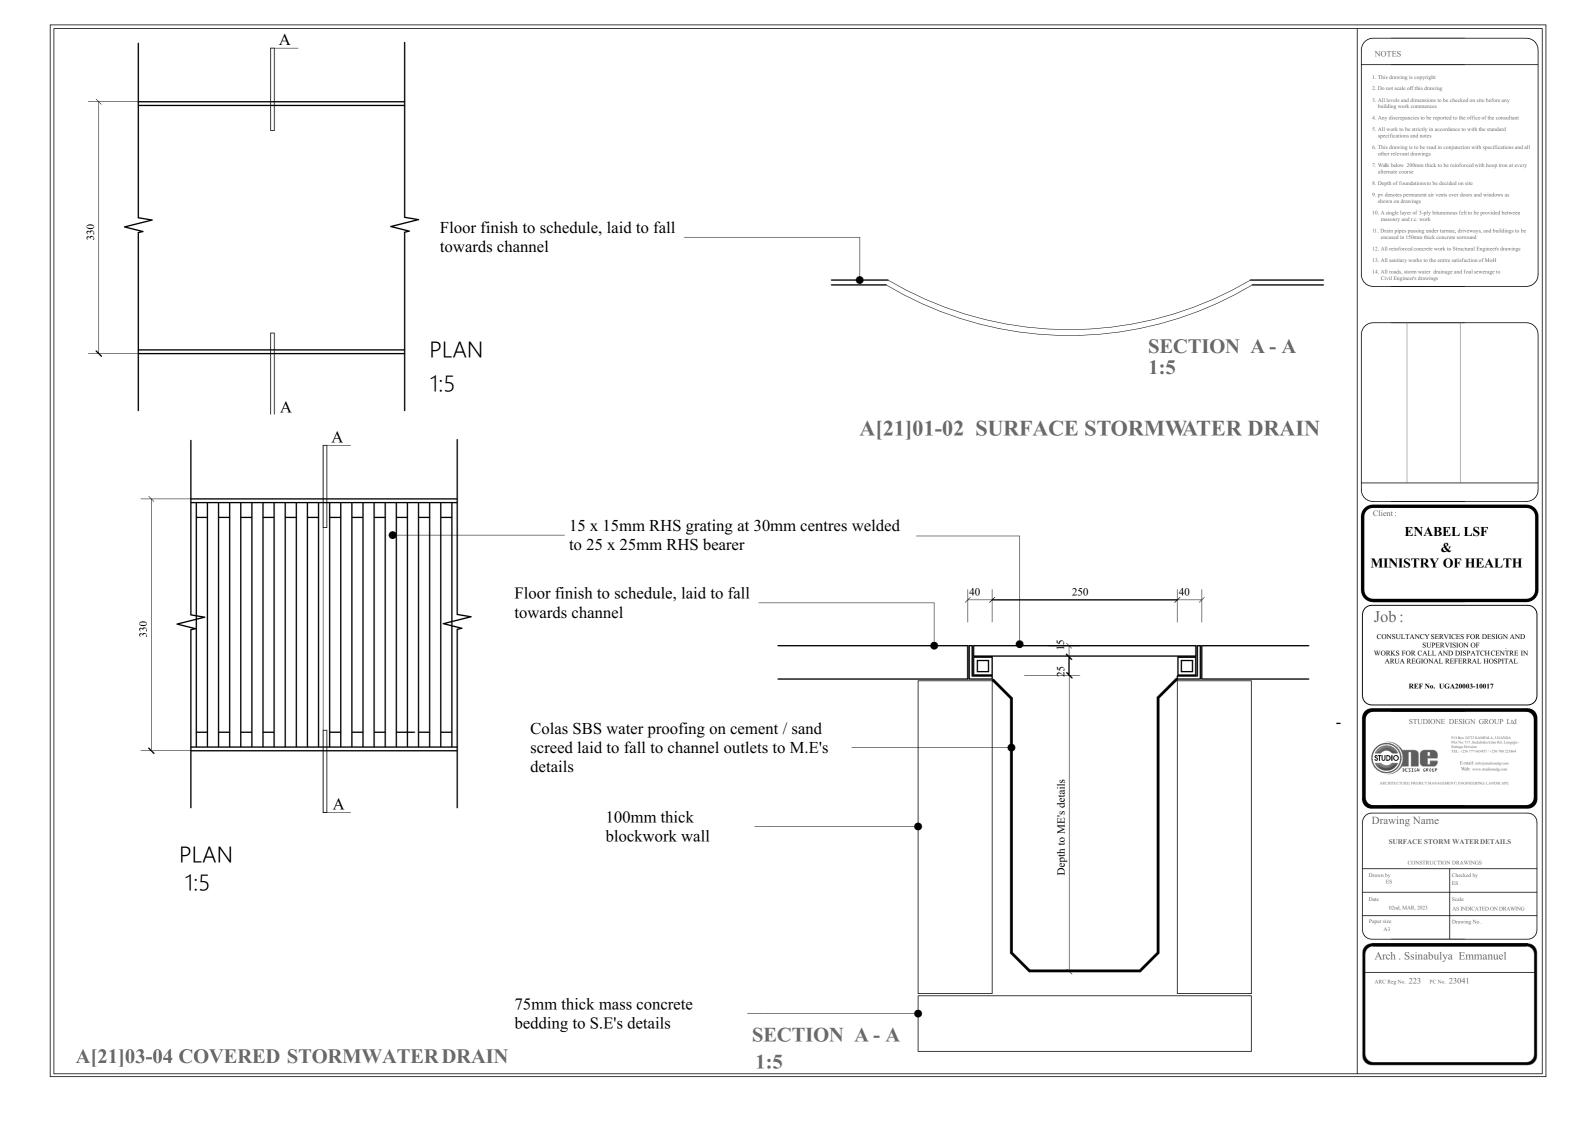

- 1 This decreises is some
- \_ . . . . . . .
- 3. All levels and dimensions to be checked on site before ar
- Any discrepancies to be reported to the office of the consult.
- 5. All work to be strictly in accordance to with the standard
- other relevant drawings
- Walls below 200mm thick to be reinforced with hoop iron at alternate course
- 8. Depth of foundations to be decided on site
- py denotes permanent air vents over doors and window:
   ebown on drawings
- shown on drawings
- 11 . Drain pipes passing under tarmac, driveways, and buildings to
- encased in 150mm thick concrete sorround
- 13 All sanitary works to the entire satisfaction of MoH
- 14. All roads, storm water drainage and foul se