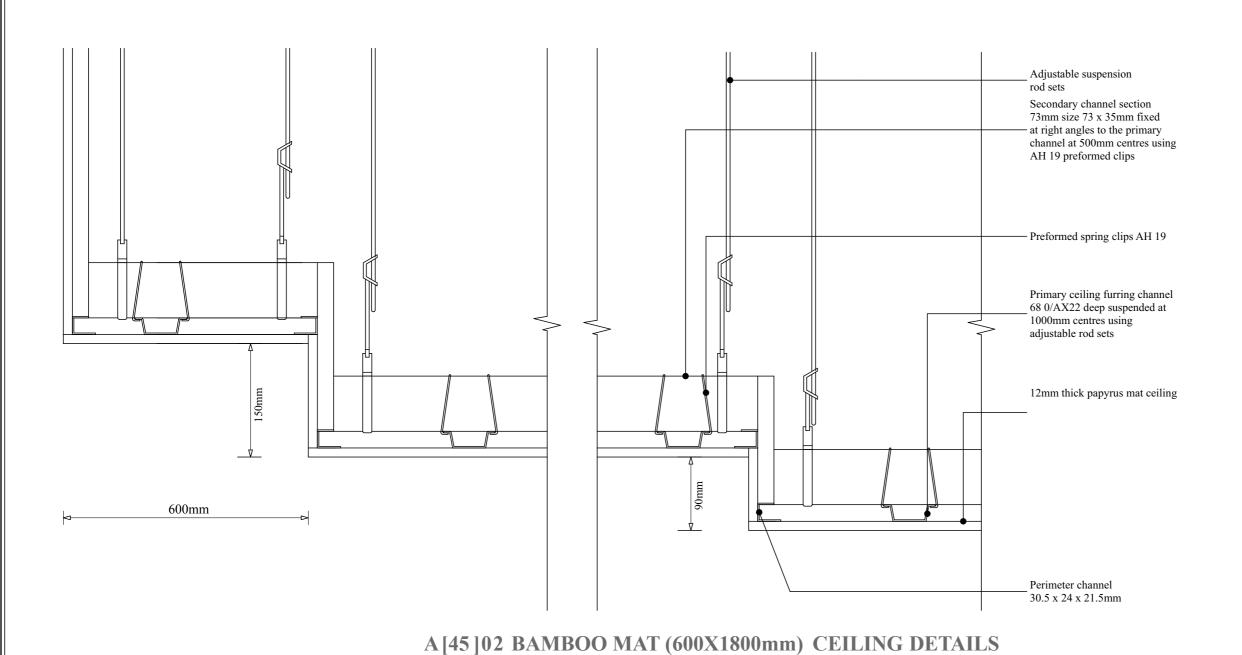

# Bamboo ceiling detail

CONSTRUCTION DRAWING

| Drawn by<br>ES       | Checked by<br>ES              |
|----------------------|-------------------------------|
| Date 02nd, MAR, 2023 | Scale AS INDICATED ON DRAWING |
| Paper size<br>A3     | Drawing No .                  |