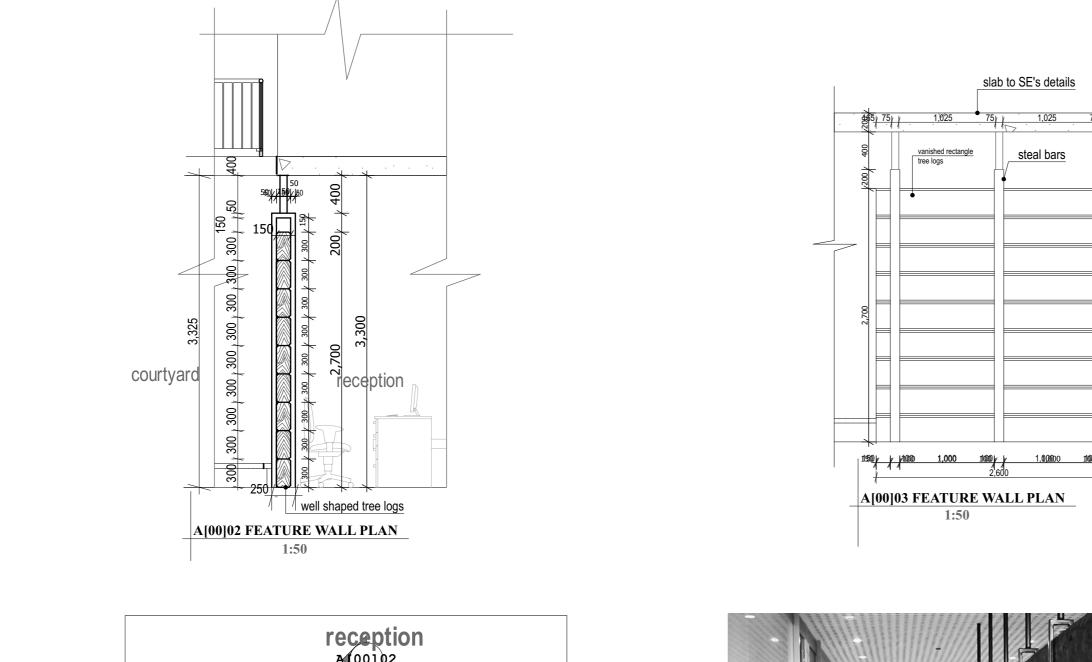

# Job:

CONSULTANCY SERVICES FOR DESIGN AND SUPERVISION OF WORKS FOR CALL AND DISPATCH CENTRE IN ARUA REGIONAL REFERRAL HOSPITAL

REF No. UGA20003-10017

STUDIONE DESIGN GROUP Ltd

Drawing Name

A[00]01-03 FEATURE WALL DETAILS