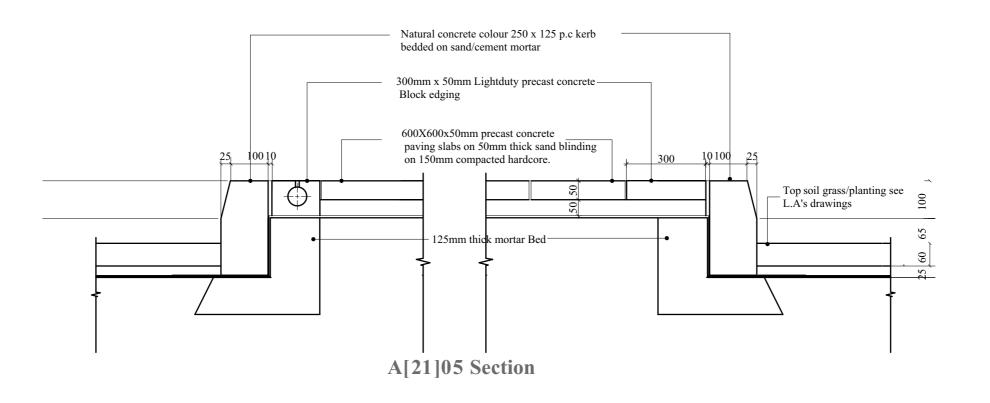

RCHITECTURE| PROJECT MANAGEMENT| ENGINEERING| LANDSCA

Drawing Name

Kerb detail

CONSTRUCTION DRAWIN

| Drawn by<br>ES       | Checked by<br>ES              |
|----------------------|-------------------------------|
| Date 02nd, MAR, 2023 | Scale AS INDICATED ON DRAWING |
| Paper size<br>A3     | Drawing No .                  |