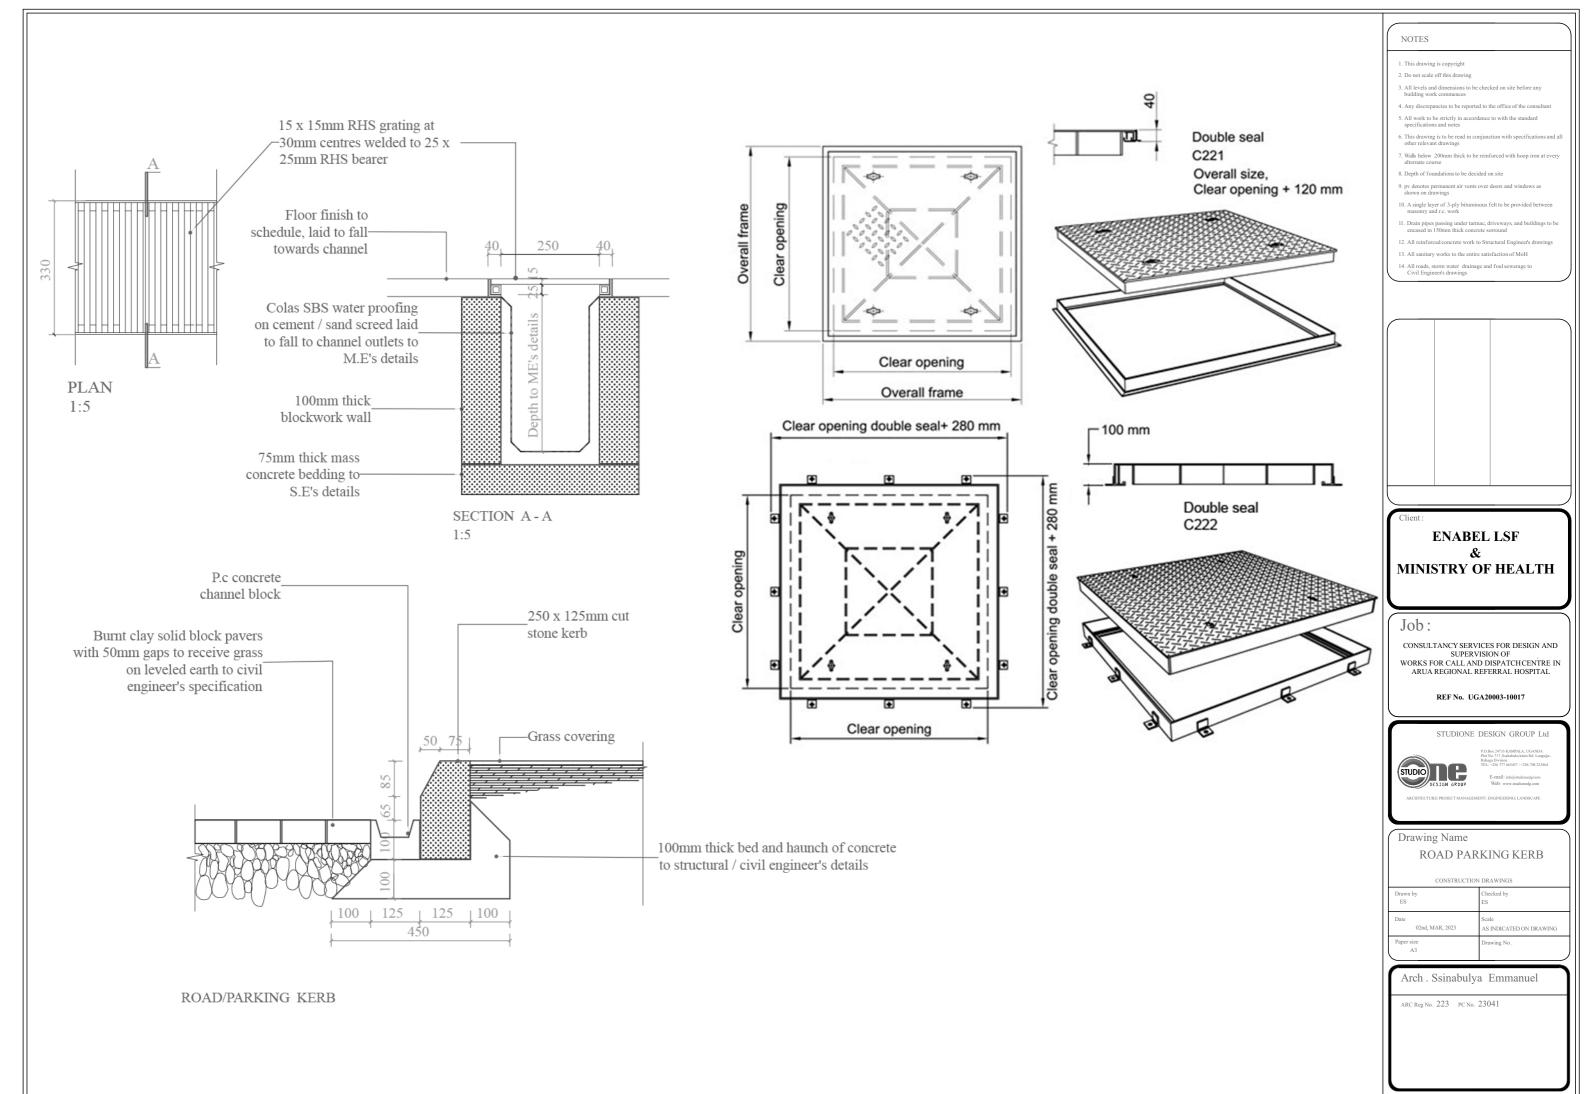

RCHITECTURE| PROJECT MANAGEMENT| ENGINEERING| LANDSCA

Drawing Name

Kerb detail

CONSTRUCTION DRAWIN

| Drawn by<br>ES       | Checked by<br>ES              |
|----------------------|-------------------------------|
| Date 02nd, MAR, 2023 | Scale AS INDICATED ON DRAWING |
| Paper size<br>A3     | Drawing No .                  |