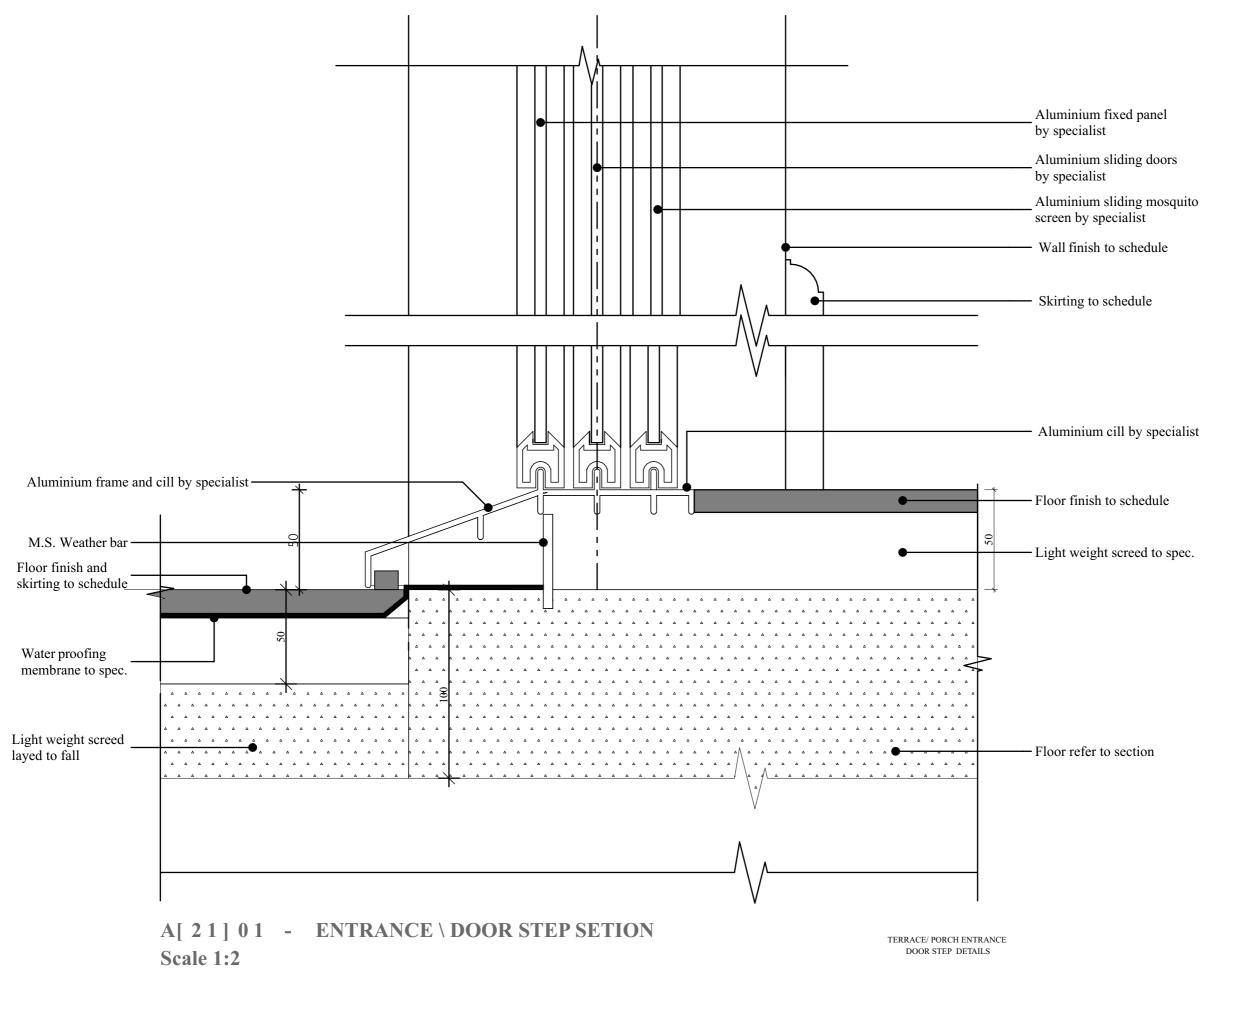

# Job:

CONSULTANCY SERVICES FOR DESIGN AND SUPERVISION OF WORKS FOR CALL AND DISPATCHCENTRE IN ARUA REGIONAL REFERRAL HOSPITAL

REF No. UGA20003-10017

Drawing Name

TERRACE/ PORCH ENTRANCE DOOR STEP DETAILS