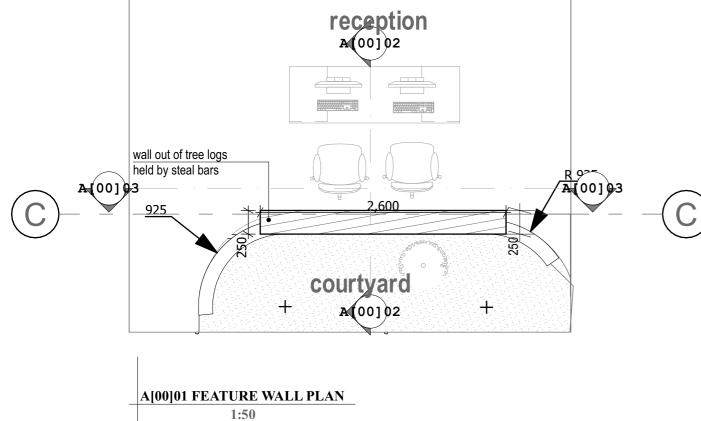

# Job:

CONSULTANCY SERVICES FOR DESIGN AND SUPERVISION OF WORKS FOR CALL AND DISPATCH CENTRE IN ARUA REGIONAL REFERRAL HOSPITAL

REF No. UGA20003-10017

STUDIONE DESIGN GROUP Ltd

Drawing Name

A[00]01-03 FEATURE WALL DETAILS

Arch . Ssinabulya Emmanuel

1:50

- 2. Do not scale off this drawin

**ENABEL LSF** MINISTRY OF HEALTH

Job:

CONSULTANCY SERVICES FOR DESIGN AND SUPERVISION OF WORKS FOR CALL AND DISPATCH CENTRE IN ARUA REGIONAL REFERRAL HOSPITAL