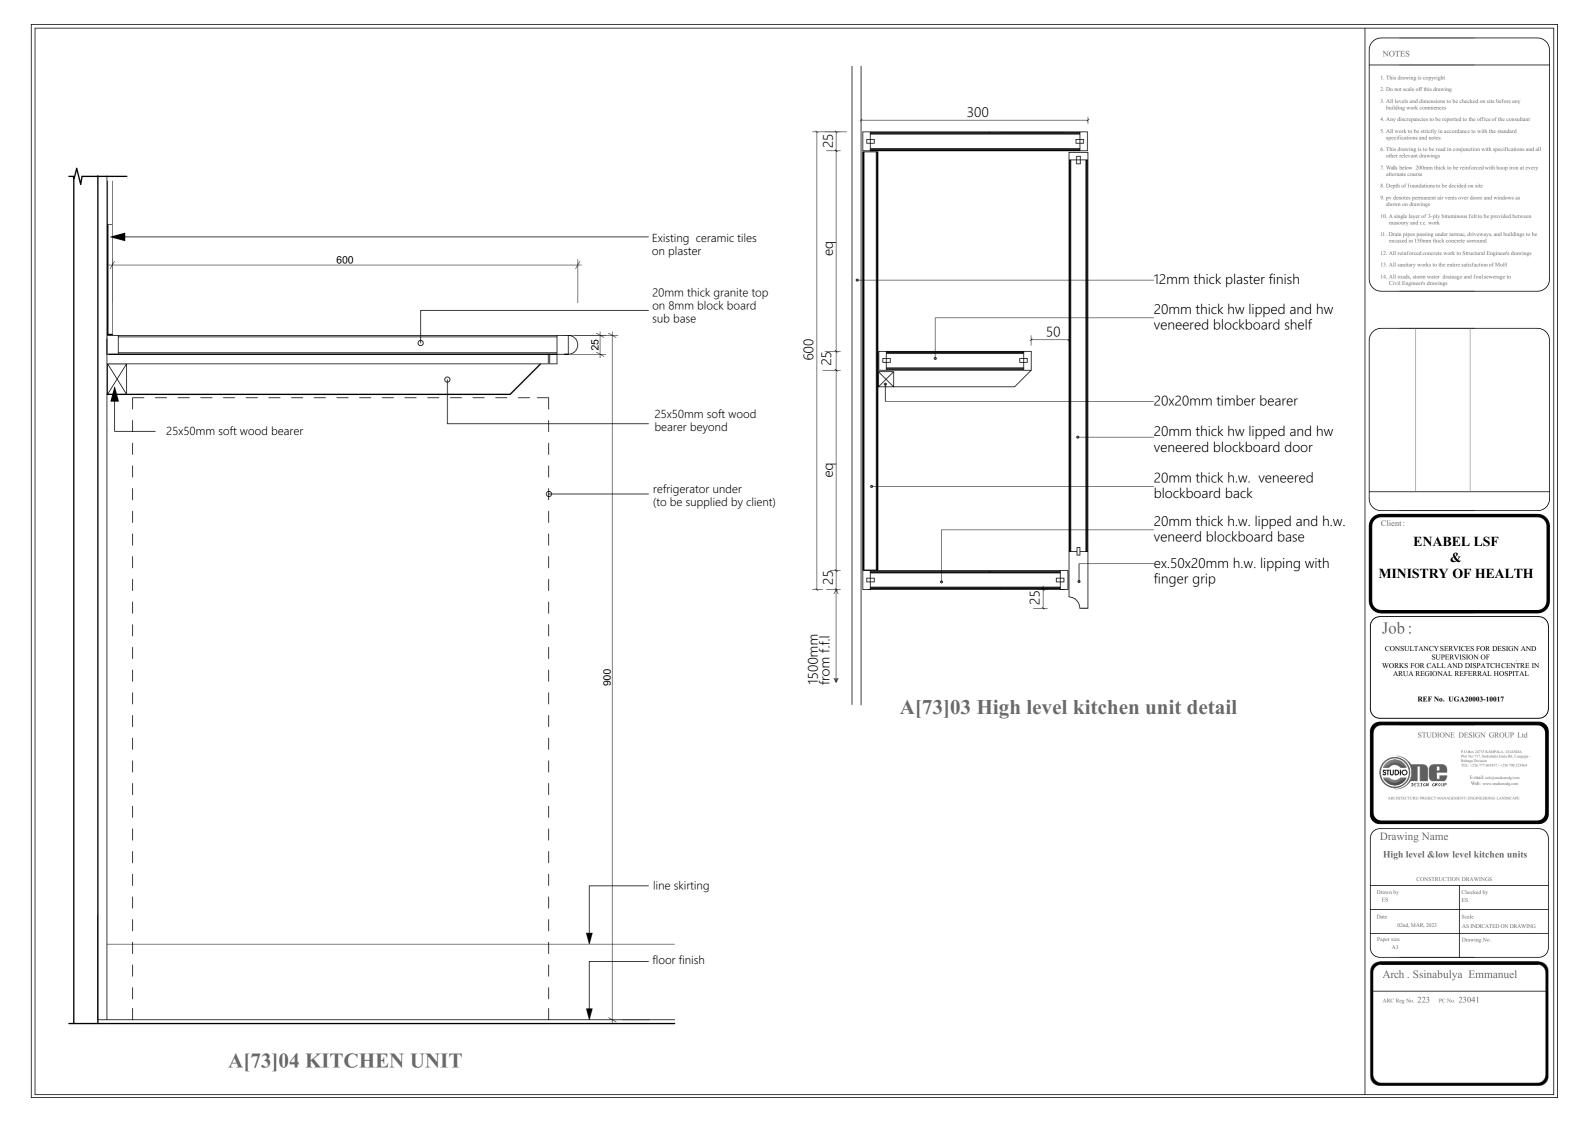

REF No. UGA20003-10017

STUDIONE DESIGN GROUP Ltd

Drawing Name A[01]01-05 PLANTER, DUCT AND PAVER DETAILS

Arch . Ssinabulya Emmanuel

1:50

L[73]101 FIRST FLOOR KITCHEN DETAILS 1:50

# Job:

CONSULTANCY SERVICES FOR DESIGN AND SUPERVISION OF WORKS FOR CALL AND DISPATCH CENTRE IN ARUA REGIONAL REFERRAL HOSPITAL

REF No. UGA20003-10017

STUDIONE DESIGN GROUP Ltd

Drawing Name

L[73]100,101 KITCHEN DETAILS

# A[73]02. GRANITE COUNTER TOP DETAILS