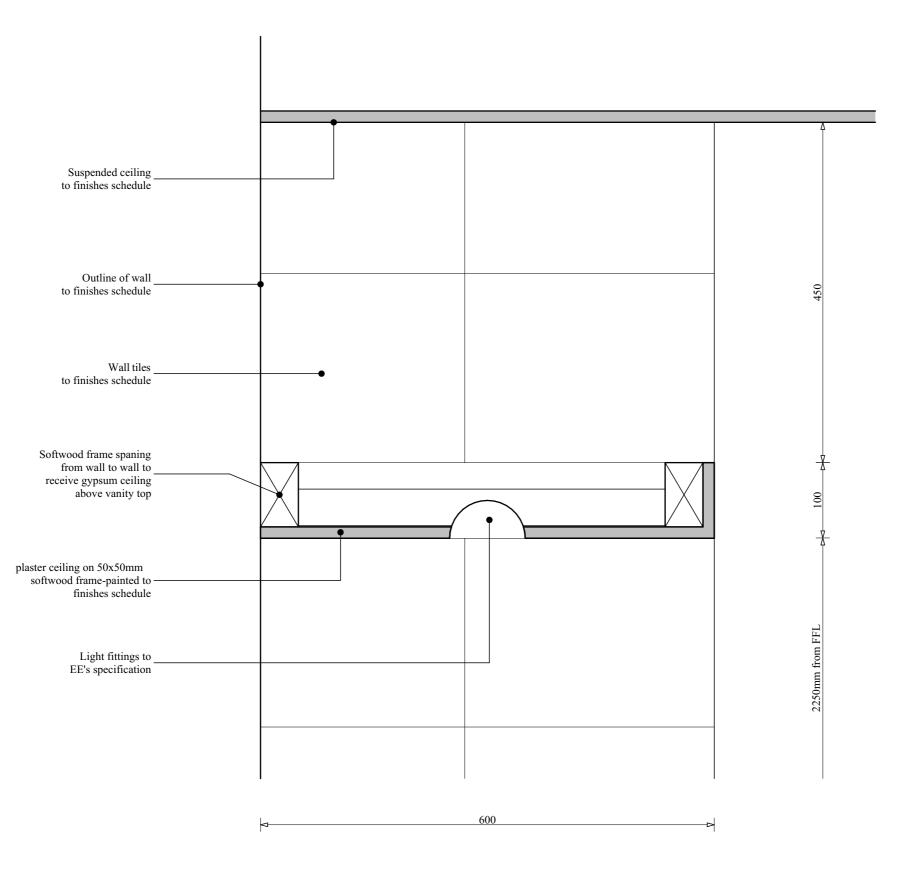

ARCHITECTURE| PROJECT MANAGEMENT| ENGINEERING| LANDSCAP

Drawing Name

WET AREA DROPPED CEILING DETAILS

CONSTRUCTION DRAWINGS

| Drawn by<br>ES       | Checked by<br>ES              |
|----------------------|-------------------------------|
| Date 02nd, MAR, 2023 | Scale AS INDICATED ON DRAWING |
| Paper size<br>A3     | Drawing No .                  |

Arch . Ssinabulya Emmanuel

Wet Areas/ Kitchen plaster ceiling

- his drawing is convright
- 2. Do not scale off this drawing
- All lavale and dimensions to be checked on site before an
- Any discrepancies to be reported to the office of the consulta
- All work to be strictly in accordance to with the standard specifications and notes
- This drawing is to be read in conjunction with specifications and other relevant drawings
- Walls below 200mm thick to be reinforced with hoop iron at ever alternate course.
- Depth of foundations to be decided on site
- by denotes permanent air vents over doors and windo shown on drawings
- 1. Drain pipes passing under tarmac, driveways, and buildings to
- encased in 150mm thick concrete sorround
- 13. All sanitary works to the entire satisfaction of MoH
- . All sanitary works to the entire satisfaction of Mic
- All roads, storm water drainaş
   Civil Engineer's drawings