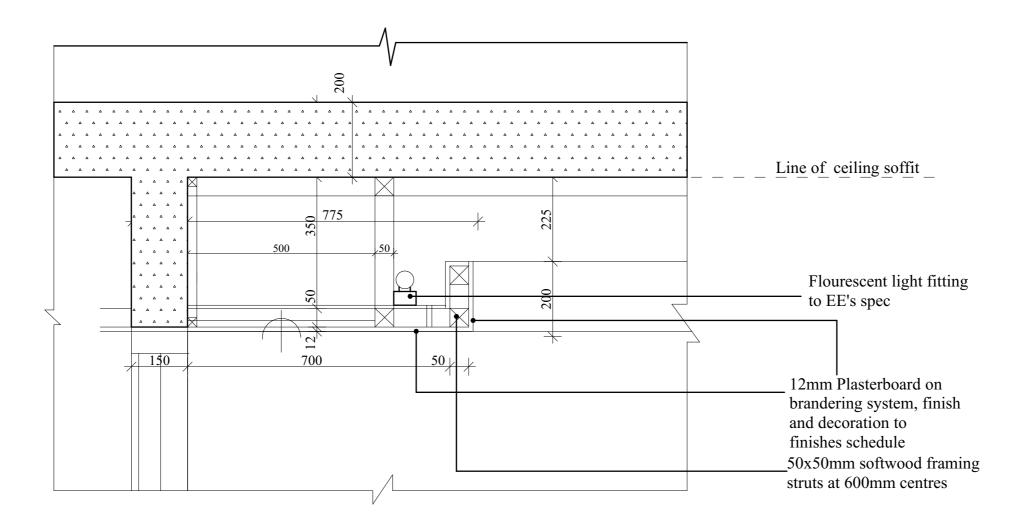

#### Arch . Ssinabulya Emmanuel

A [45]0 1 BULK HEAD DETAIL AT RECEPTION

Drawing Name
BULK HEAD /DROPPED CEILING

CONSTRUCTION DRAWING

| Drawn by<br>ES       | Checked by<br>ES              |
|----------------------|-------------------------------|
| Date 02nd, MAR, 2023 | Scale AS INDICATED ON DRAWING |
| Paper size<br>A3     | Drawing No .                  |