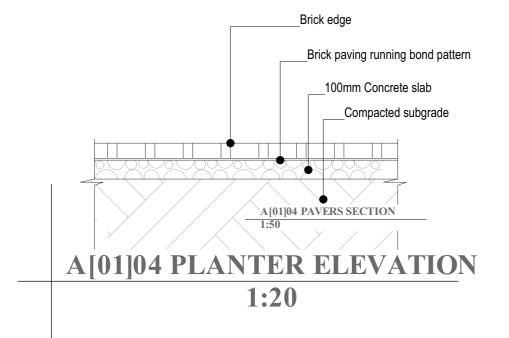

REF No. UGA20003-10017

STUDIONE DESIGN GROUP Ltd

Drawing Name A[01]01-05 PLANTER, DUCT AND PAVER DETAILS

Arch . Ssinabulya Emmanuel

1:50

L[73]101 FIRST FLOOR KITCHEN DETAILS 1:50