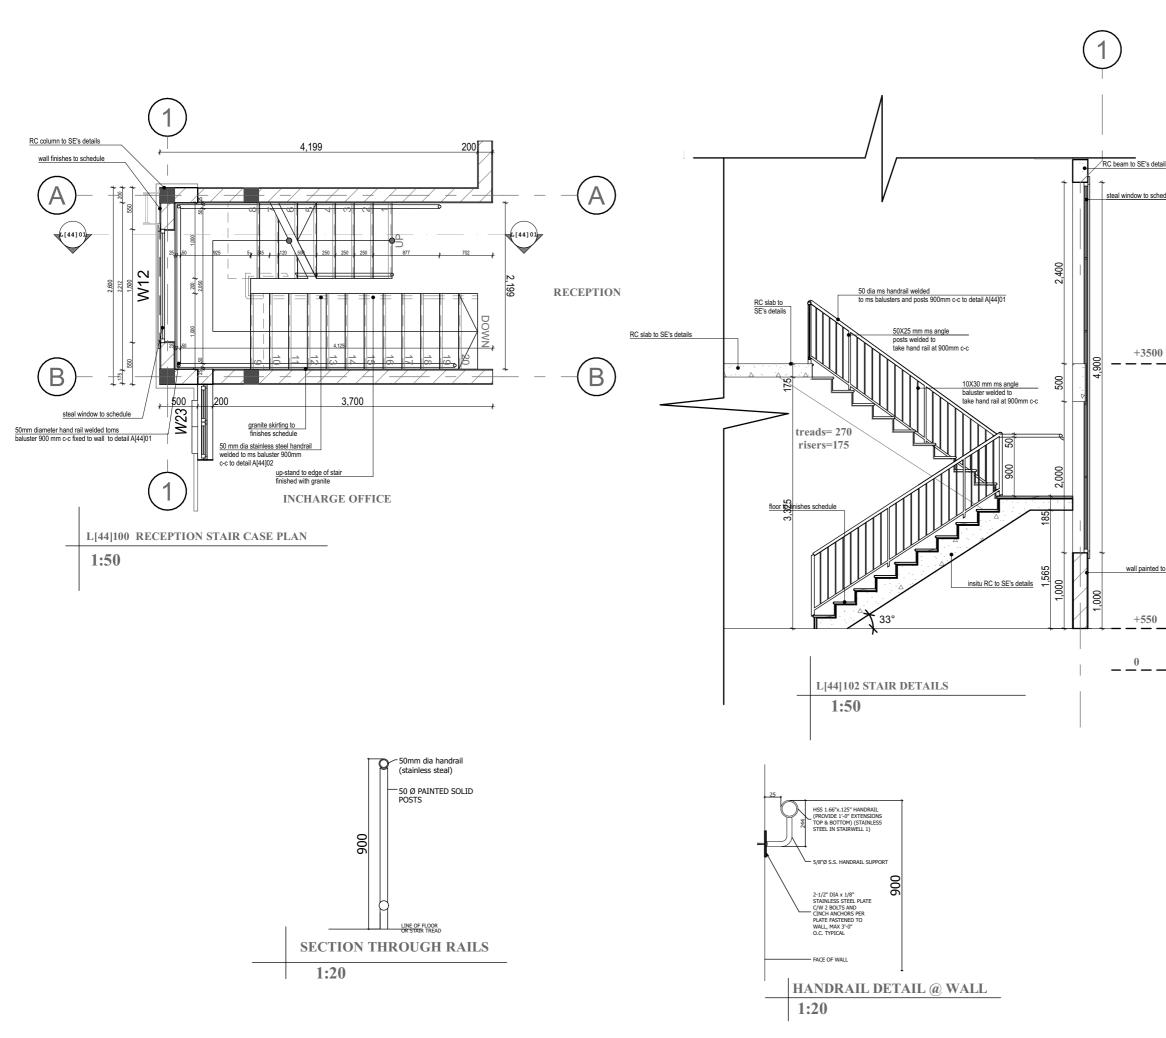

- 1 This drawing is convrig
- 2. Do not scale off this drawir
- 3. All levels and dimension building work commence
- 4 Any dis
- 5. All work to be
- 7. Walls below 200mr
- 8. Depth of four
- pv denotes pe shown on dra
- 10. A single laver of
- 1. Drain r
- 2. All reinfo
- 13 All sanitary works to the entir atiefaction of MoU

All roads, storm water drainage as Civil Engineer's drawings

# ENABEL LSF & **MINISTRY OF HEALTH**

### Job:

CONSULTANCY SERVICES FOR DESIGN AND SUPERVISION OF WORKS FOR CALL AND DISPATCH CENTRE IN ARUA REGIONAL REFERRAL HOSPITAL

REF No. UGA20003-10017

STUDIONE DESIGN GROUP Ltd



# Drawing Name

A[02]01-05 TREE BENCH DETAILS

CONSTRUCTION DRAWING Drawn by KH cked by 02nd, MAR, 2023 S INDICATED ON DRAWI

Arch . Ssinabulya Emmanuel

ARC Reg No. 223 PC No. 23041



|                                             | NOTES                                                                                                                                                                                                                                                                                                                                                   |  |
|---------------------------------------------|---------------------------------------------------------------------------------------------------------------------------------------------------------------------------------------------------------------------------------------------------------------------------------------------------------------------------------------------------------|--|
|