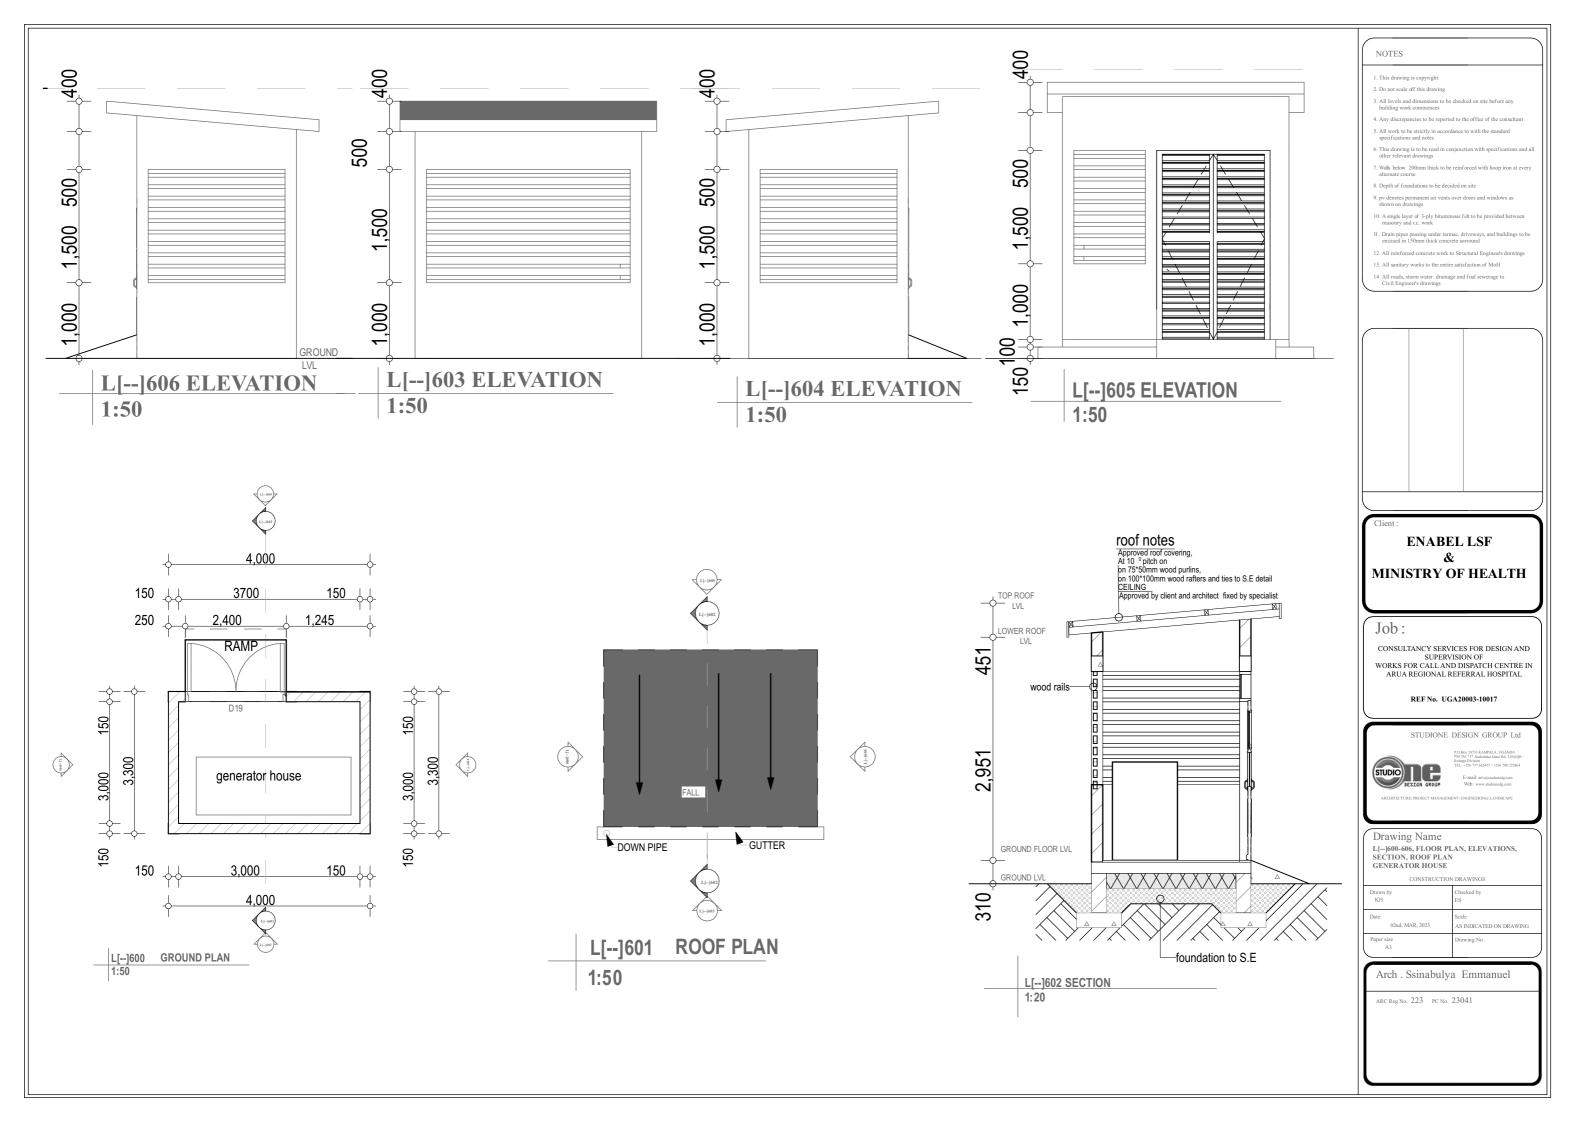

#### NOTES

- 1 This drawing is convrig
- 2. Do not scale off this drawir
- 3. All levels and dimension building work commence
- 4 Any dis
- 5. All work to be
- 7. Walls below 200mr
- 8. Depth of four
- pv denotes pe shown on dra
- 10. A single laver of
- 1. Drain r
- 2. All reinfo
- 13 All sanitary works to the entir atiefaction of MoU

All roads, storm water drainage as Civil Engineer's drawings