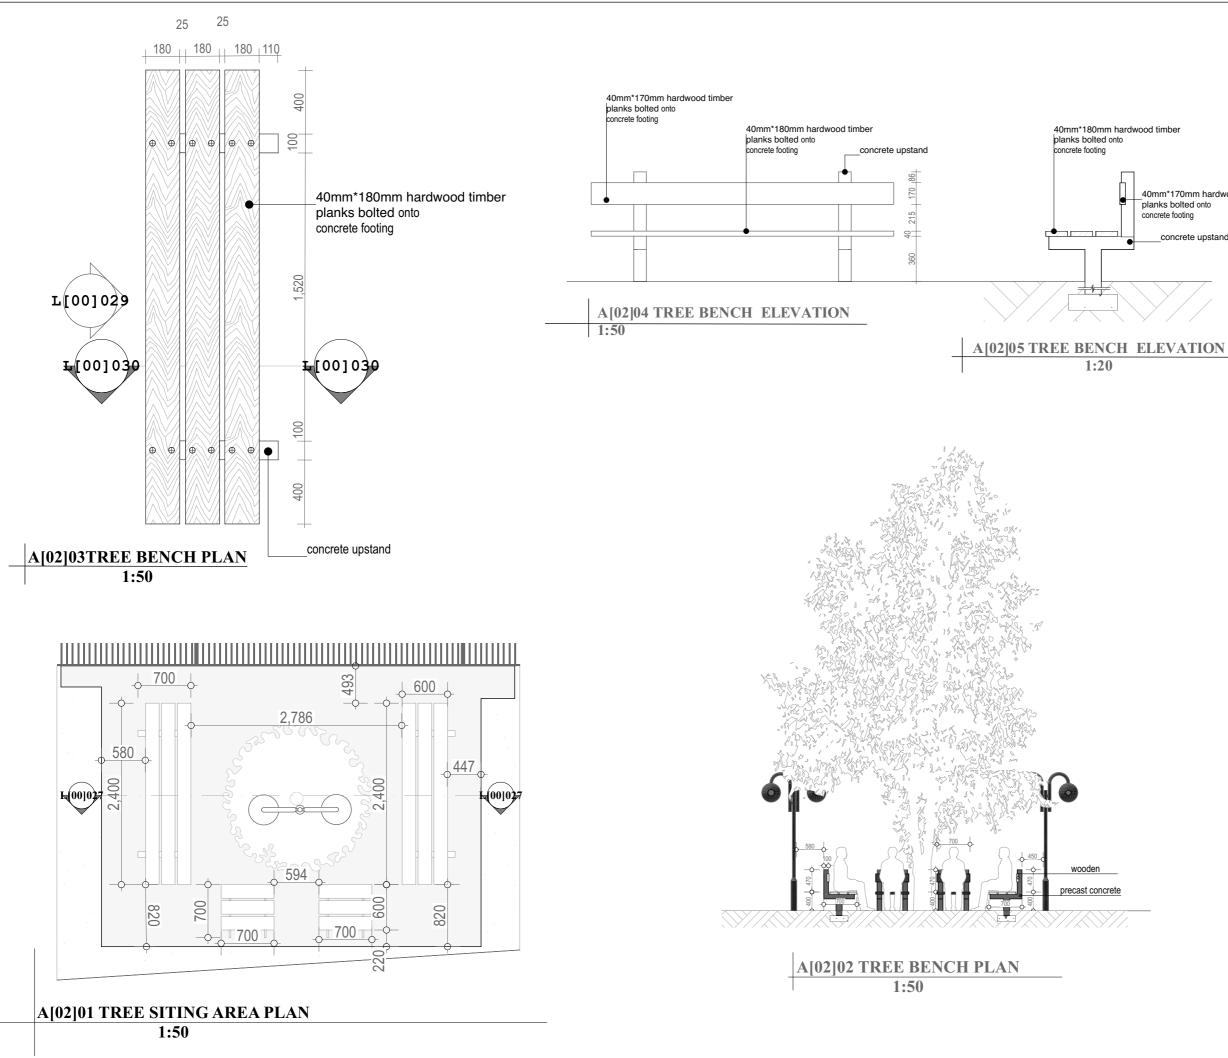

40mm\*170mm hardwood timber planks bolted onto concrete footing

concrete upstand

# Drawing Name

A[02]01-05 TREE BENCH DETAILS

CONSTRUCTION DRAWING Drawn by KH cked by 02nd, MAR, 2023 S INDICATED ON DRAWI

Arch . Ssinabulya Emmanuel

ARC Reg No. 223 PC No. 23041

|                                             | NOTES                                                                                                                                                                                                                                                                                                                                                   |  |
|---------------------------------------------|---------------------------------------------------------------------------------------------------------------------------------------------------------------------------------------------------------------------------------------------------------------------------------------------------------------------------------------------------------|--|
|                                             | 1. This drawing is copyright                                                                                                                                                                                                                                                                                                                            |  |
|                                             | 2. Do not scale off this drawing                                                                                                                                                                                                                                                                                                                        |  |
|                                             | <ol> <li>All levels and dimensions to be checked on site before any<br/>building work commences</li> </ol>                                                                                                                                                                                                                                              |  |
|                                             | <ol> <li>Any discrepancies to be reported to the office of the consultant</li> <li>All work to be strictly in accordance to with the standard<br/>specifications and notes</li> </ol>                                                                                                                                                                   |  |
|                                             |                                                                                                                                                                                                                                                                                                                                                         |  |
|                                             | <ol><li>This drawing is to be read in conjunction with specifications and all<br/>other relevant drawings</li></ol>                                                                                                                                                                                                                                     |  |
|                                             | <ol> <li>Walls below 200mm thick to be reinforced with hoop iron at every<br/>alternate course</li> </ol>                                                                                                                                                                                                                                               |  |
|                                             | 8. Depth of foundations to be decided on site                                                                                                                                                                                                                                                                                                           |  |
| tail                                        | <ol><li>pv denotes permanent air vents over doors and windows as<br/>shown on drawings</li></ol>                                                                                                                                                                                                                                                        |  |
|                                             | <ol> <li>A single layer of 3-ply bituminous felt to be provided between<br/>masonry and r.c. work</li> </ol>                                                                                                                                                                                                                                            |  |
| iedules                                     | <ol> <li>masonry and r.c. work</li> <li>Drain pipes passing under tarmac, driveways, and buildings to be<br/>encased in 150mm thick concrete sorround</li> </ol>                                                                                                                                                                                        |  |
|                                             | 12. All reinforced concrete work to Structural Engineer's drawings                                                                                                                                                                                                                                                                                      |  |
|                                             | 13. All sanitary works to the entire satisfaction of MoH                                                                                                                                                                                                                                                                                                |  |
|                                             | 14. All roads, storm water drainage and foul sewerage to<br>Civil Engineer's drawings                                                                                                                                                                                                                                                                   |  |
|                                             |                                                                                                                                                                                                                                                                                                                                                         |  |
|                                             |                                                                                                                                                                                                                                                                                                                                                         |  |
|                                             |                                                                                                                                                                                                                                                                                                                                                         |  |
|                                             |                                                                                                                                                                                                                                                                                                                                                         |  |
|                                             |                                                                                                                                                                                                                                                                                                                                                         |  |
|                                             |                                                                                                                                                                                                                                                                                                                                                         |  |
| 0 first floor level                         |                                                                                                                                                                                                                                                                                                                                                         |  |
|                                             |                                                                                                                                                                                                                                                                                                                                                         |  |
|                                             |                                                                                                                                                                                                                                                                                                                                                         |  |
|                                             |                                                                                                                                                                                                                                                                                                                                                         |  |
|                                             |                                                                                                                                                                                                                                                                                                                                                         |  |
|                                             |                                                                                                                                                                                                                                                                                                                                                         |  |
|                                             |                                                                                                                                                                                                                                                                                                                                                         |  |
|                                             |                                                                                                                                                                                                                                                                                                                                                         |  |
|                                             | Client :                                                                                                                                                                                                                                                                                                                                                |  |
|                                             | ENABEL LSF                                                                                                                                                                                                                                                                                                                                              |  |
|                                             | &                                                                                                                                                                                                                                                                                                                                                       |  |
|                                             |                                                                                                                                                                                                                                                                                                                                                         |  |
|                                             |                                                                                                                                                                                                                                                                                                                                                         |  |
|                                             | MINISTRY OF HEALTH                                                                                                                                                                                                                                                                                                                                      |  |
|                                             |                                                                                                                                                                                                                                                                                                                                                         |  |
| to finishes schedules                       | MINISTRY OF HEALTH                                                                                                                                                                                                                                                                                                                                      |  |
| to finishes schedules                       |                                                                                                                                                                                                                                                                                                                                                         |  |
| to finishes schedules                       | MINISTRY OF HEALTH                                                                                                                                                                                                                                                                                                                                      |  |
|                                             | MINISTRY OF HEALTH<br>Job :<br>CONSULTANCY SERVICES FOR DESIGN AND<br>SUPERVISION OF                                                                                                                                                                                                                                                                    |  |
| to finishes schedules<br>ground floor level | MINISTRY OF HEALTH<br>Job :<br>CONSULTANCY SERVICES FOR DESIGN AND                                                                                                                                                                                                                                                                                      |  |
|                                             | MINISTRY OF HEALTH<br>Job :<br>Consultancy services for design and<br>supervision of<br>Works for call and dispatch centre in<br>arua regional referral hospital                                                                                                                                                                                        |  |
|                                             | MINISTRY OF HEALTH<br>Job :<br>Consultancy services for design and<br>SUPERVISION OF<br>WORKS FOR CALL AND DISPATCH CENTRE IN                                                                                                                                                                                                                           |  |
| ground floor level                          | MINISTRY OF HEALTH<br>Job :<br>Consultancy services for design and<br>supervision of<br>Works for call and dispatch centre in<br>arua regional referral hospital<br>Ref No. UGA20003-10017                                                                                                                                                              |  |
| ground floor level                          | MINISTRY OF HEALTH<br>Job :<br>Consultancy services for design and<br>Supervision of<br>Works for call and dispatch centre in<br>Arua regional referral hospital<br>REF No. UGA20003-10017                                                                                                                                                              |  |
| ground floor level                          | MINISTRY OF HEALTH<br>Job :<br>Consultancy services for design and<br>supervision of<br>Works for call and dispatch centre in<br>arua regional referral hospital<br>Ref No. UGA20003-10017                                                                                                                                                              |  |
| ground floor level                          | MINISTRY OF HEALTH<br>Job :<br>Consultancy services for design and<br>Supervision of<br>Works for call and Dispatch centre in<br>Arua regional referral Hospital<br>REF No. UGA2003-10017                                                                                                                                                               |  |
| ground floor level                          | <section-header><section-header><section-header><section-header><section-header><text><text><text><text></text></text></text></text></section-header></section-header></section-header></section-header></section-header>                                                                                                                               |  |
| ground floor level                          | MINISTRY OF HEALTH<br>Job :<br>Consultancy services for design and<br>supervision of<br>Works for Call and Dispatch centre in<br>auda regional referral hospital<br>REF No. UGA20003-10017                                                                                                                                                              |  |
| ground floor level                          | <section-header><section-header><section-header><section-header><section-header><text><text><text><text></text></text></text></text></section-header></section-header></section-header></section-header></section-header>                                                                                                                               |  |
| ground floor level                          | <section-header><section-header><section-header><section-header><section-header><text><text><text><text></text></text></text></text></section-header></section-header></section-header></section-header></section-header>                                                                                                                               |  |
| ground floor level                          | <section-header><section-header><section-header><section-header><text><text><text><text><text><text><text></text></text></text></text></text></text></text></section-header></section-header></section-header></section-header>                                                                                                                         |  |
| ground floor level                          | <section-header><section-header><section-header><section-header><text><text><text><text><text><text><text><text></text></text></text></text></text></text></text></text></section-header></section-header></section-header></section-header>                                                                                                            |  |
| ground floor level                          | <section-header><section-header><section-header><section-header><section-header><section-header><section-header><section-header><section-header><section-header><text></text></section-header></section-header></section-header></section-header></section-header></section-header></section-header></section-header></section-header></section-header> |  |
| ground floor level                          | <section-header><section-header><section-header><section-header><text><text><text><text><text><text><text><text></text></text></text></text></text></text></text></text></section-header></section-header></section-header></section-header>                                                                                                            |  |
| ground floor level                          | <section-header><section-header><section-header></section-header></section-header></section-header>                                                                                                                                                                                                                                                     |  |
| ground floor level                          | <section-header><section-header><section-header></section-header></section-header></section-header>                                                                                                                                                                                                                                                     |  |
| ground floor level                          | <section-header><section-header><section-header></section-header></section-header></section-header>                                                                                                                                                                                                                                                     |  |
| ground floor level                          | <section-header><section-header><section-header><section-header></section-header></section-header></section-header></section-header>                                                                                                                                                                                                                    |  |
| ground floor level                          | <section-header><section-header><section-header></section-header></section-header></section-header>                                                                                                                                                                                                                                                     |  |
| ground floor level                          | <section-header><section-header><section-header></section-header></section-header></section-header>                                                                                                                                                                                                                                                     |  |
|                                             | <section-header><section-header><section-header><section-header></section-header></section-header></section-header></section-header>                                                                                                                                                                                                                    |  |
| ground floor level                          | <section-header><section-header><section-header></section-header></section-header></section-header>                                                                                                                                                                                                                                                     |  |