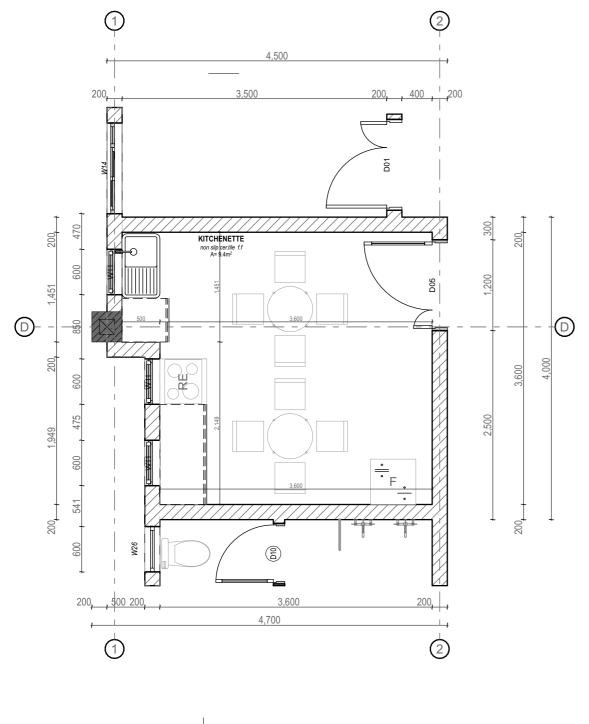

00mm thick to
- 8. Depth of found
- pv denotes perman shown on drawings
- A single layer of 3-pl masonry and r.c. wor
- Drain pipes passing und encased in 150mm thick
- 12. All reinforced concrete work to Struc 13. All sanitary works to the entire satisfaction of MoH
- All roads, storm water drainage and foul se Civil Engineer's drawings

Client

# ENABEL LSF & **MINISTRY OF HEALTH**

# Job:

CONSULTANCY SERVICES FOR DESIGN AND SUPERVISION OF WORKS FOR CALL AND DISPATCH CENTRE IN ARUA REGIONAL REFERRAL HOSPITAL

REF No. UGA20003-10017

STUDIONE DESIGN GROUP Ltd



4

5457 / +256 708 2238

# Drawing Name A[01]01-05 PLANTER, DUCT AND PAVER DETAILS

CONSTRUCTION DRAWING Drawn by KH cked by Date 02nd, MAR, 2023 S INDICATED ON DRAWIN

# Arch . Ssinabulya Emmanuel

ARC Reg No. 223 PC No. 23041







|               | NOTES                                                                                                                                                                                                                                                                                                                                                     |