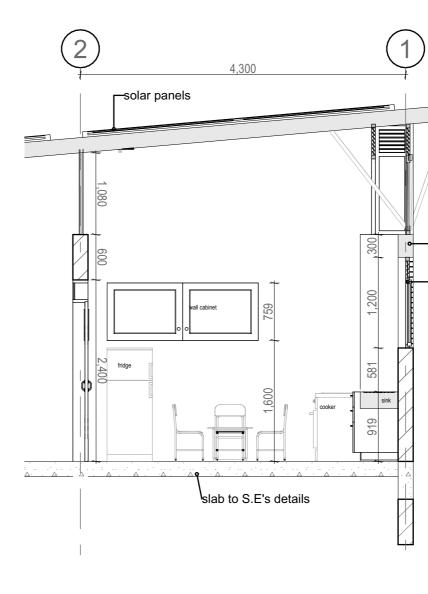

mm thick to
- 8. Depth of found
- pv denotes perman shown on drawings
- A single layer of 3-pl masonry and r.c. wor
- Drain pipes passing und encased in 150mm thick
- 12. All reinforced concrete work to Struc 13. All sanitary works to the entire satisfaction of MoH
- All roads, storm water drainage and foul se Civil Engineer's drawings

Client

# ENABEL LSF & **MINISTRY OF HEALTH**

# Job:

CONSULTANCY SERVICES FOR DESIGN AND SUPERVISION OF WORKS FOR CALL AND DISPATCH CENTRE IN ARUA REGIONAL REFERRAL HOSPITAL

REF No. UGA20003-10017

STUDIONE DESIGN GROUP Ltd



4

5457 / +256 708 2238

# Drawing Name A[01]01-05 PLANTER, DUCT AND PAVER DETAILS

CONSTRUCTION DRAWING Drawn by KH cked by Date 02nd, MAR, 2023 S INDICATED ON DRAWIN

# Arch . Ssinabulya Emmanuel

ARC Reg No. 223 PC No. 23041







|               | NOTES                                                                                                                                                                                                                                                                                                                                                     |