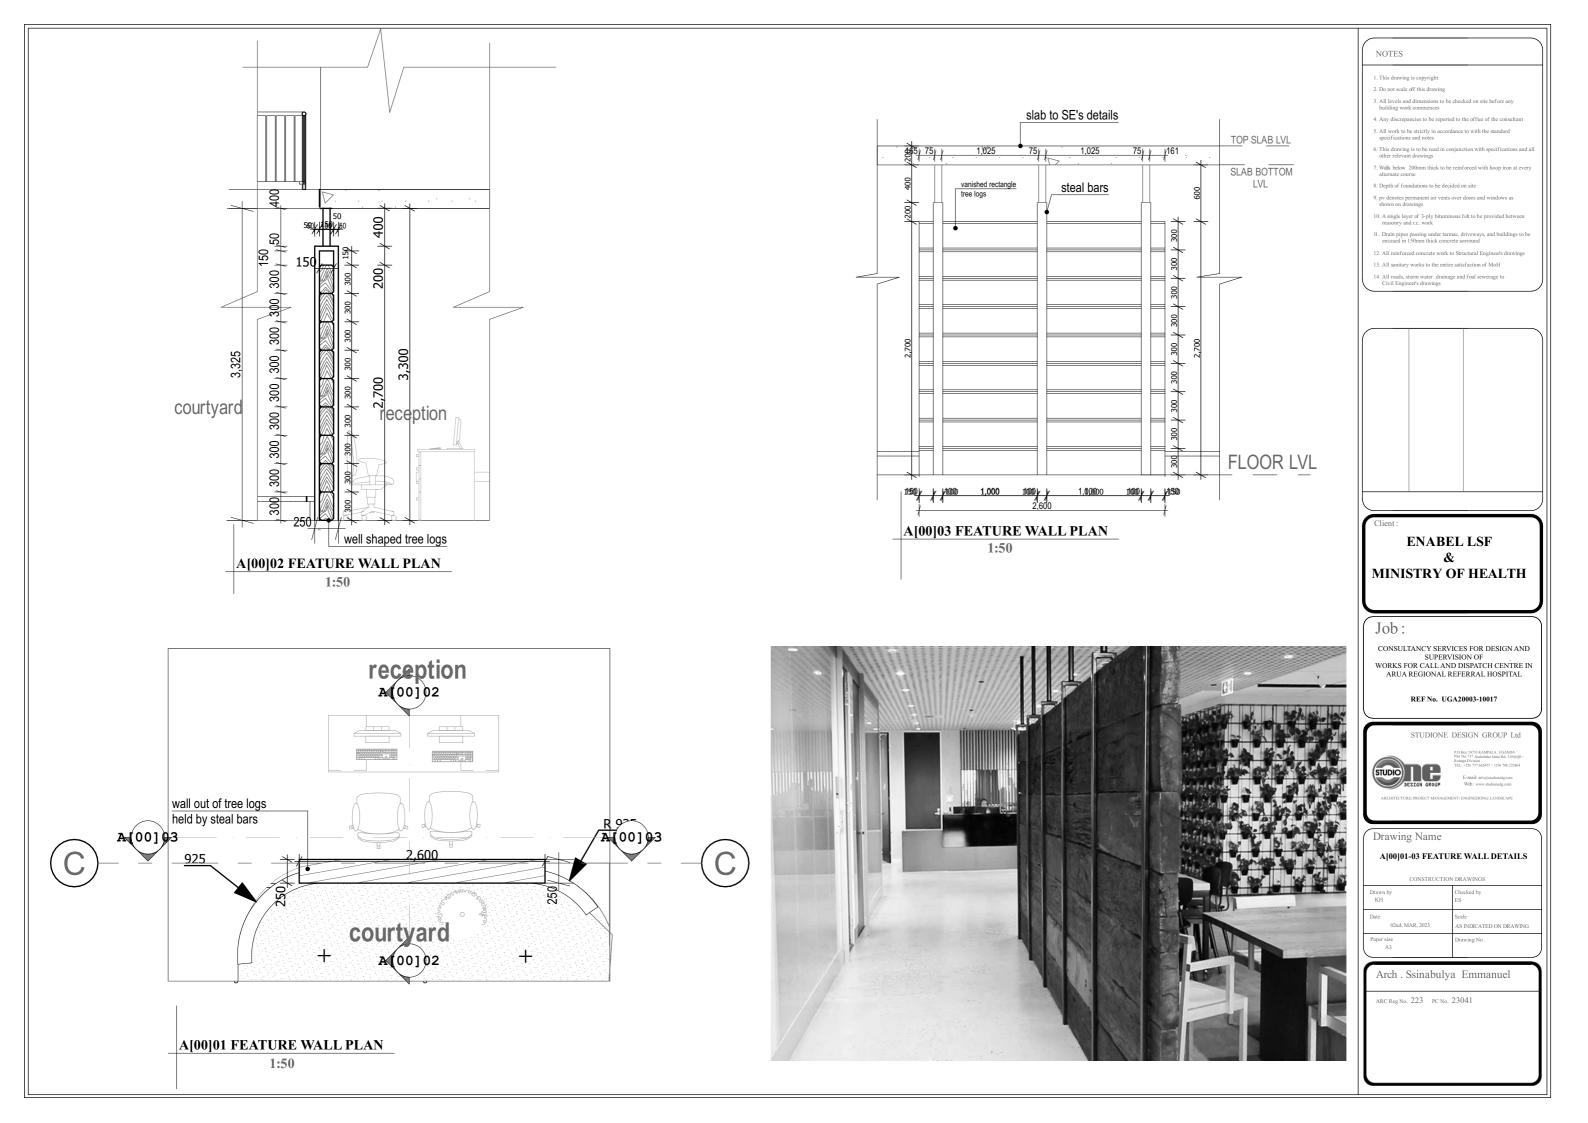

#### NOTES

- 1 This drawing is convright
- 2. Do not scale off this drawin
- All levels and dimensions to building work commences
- 4 Any discrem
- 5. All work to be strictly
- This drawing is to be other relevant drawing
- 7. Walls below 200mm thick to
- 8. Depth of found
- pv denotes perman shown on drawings
- A single layer of 3-pl masonry and r.c. wor
- Drain pipes passing und encased in 150mm thick
- 12. All reinforced concrete work to Struc 13. All sanitary works to the entire satisfaction of MoH
- All roads, storm water drainage and foul se Civil Engineer's drawings