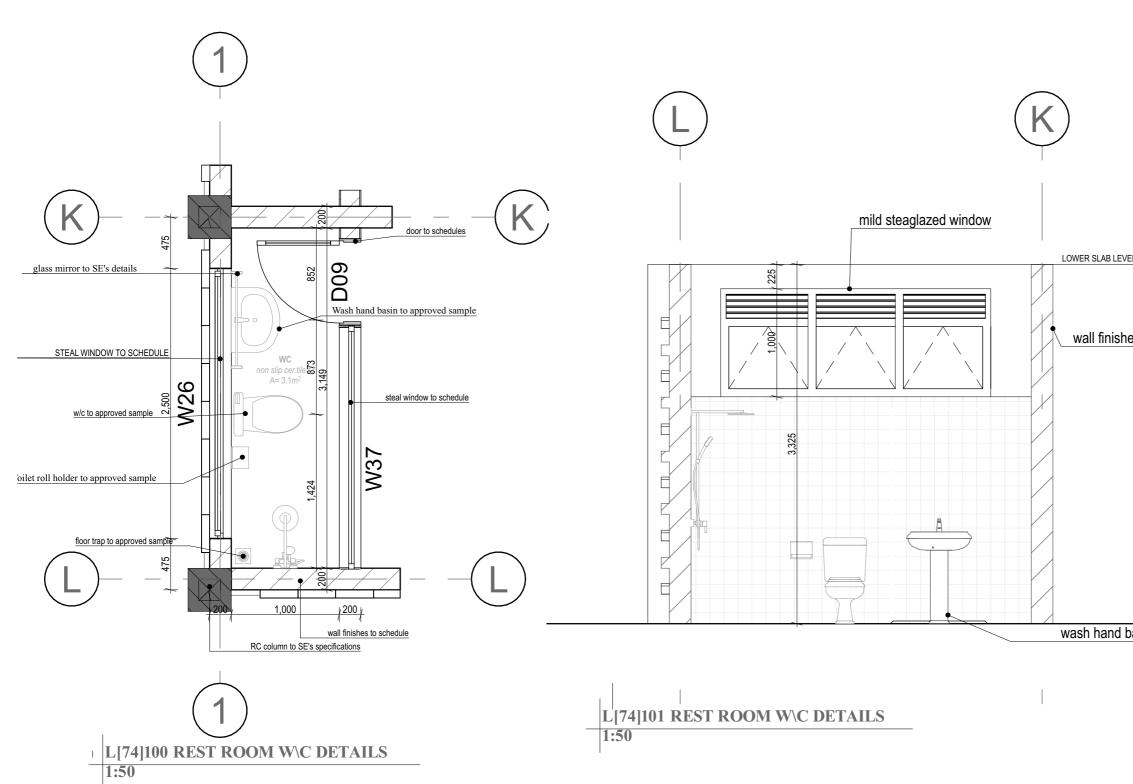

|
|               | ENABE<br>&<br>MINISTRY C<br>Job :<br>Consultancy servi<br>Superv<br>Works for Call and<br>REF NO. UG<br>STUDIONE :<br>STUDIONE :<br>CONSTULIANCY SERVI<br>SUPERV<br>WORKS FOR CALL AND<br>REF NO. UG<br>STUDIONE :<br>CONSTRUCTION<br>Drawing Name<br>L[73]100,101 KITCH<br>CONSTRUCTION<br>Drawn by<br>KH<br>Date<br>02nd, MAR, 2023<br>Paper size<br>A3 | COST OF THEALTH<br>CESS FOR DESIGN AND<br>ISION OF<br>D DISPATCH CENTRE IN<br>EFFERAL HOSPITAL<br>A20003-10017<br>DESIGN GROUP Ltd<br>PARAGENER<br>DESIGN GROUP Ltd<br>DESIGN GROUP Ltd<br>PARAGENER<br>DESIGN GROUP Ltd<br>DESIGN GROU                                                                                         |



|                            | <ol> <li>Do not scale off this drawing</li> <li>All levels and dimensions to be checked on site before any<br/>building work commences</li> <li>Any discrepancies to be reported to the office of the consultant</li> <li>All work to be strictly in accordance to with the standard<br/>specifications and notes</li> <li>This drawing is to be read in conjunction with specifications and all<br/>other relevant drawings</li> <li>Walk below 200mm thick to be reinforced with hoop iron at every<br/>alternate course</li> <li>Depth of foundations to be decided on site</li> <li>pv denotes permanent air vents over doors and windows as<br/>shown on drawings</li> <li>A single layer of 3-ply biuminous felt to be provided between<br/>masonry and r.c. work</li> <li>All reniforced